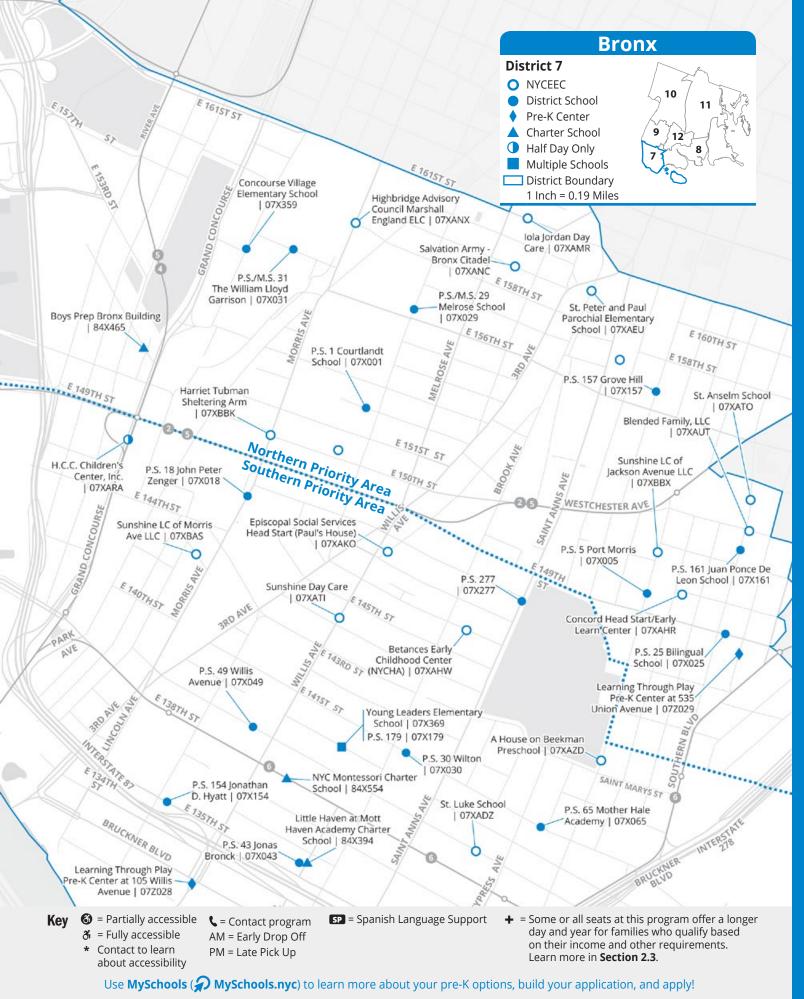

## 7.0 Pre-K District Maps and Program Lists

Use the maps and program lists in this section to learn about pre-K programs in each New York City school district. For a quick guide to reading the program information in these pages and in MySchools, see **Section 2.2**.