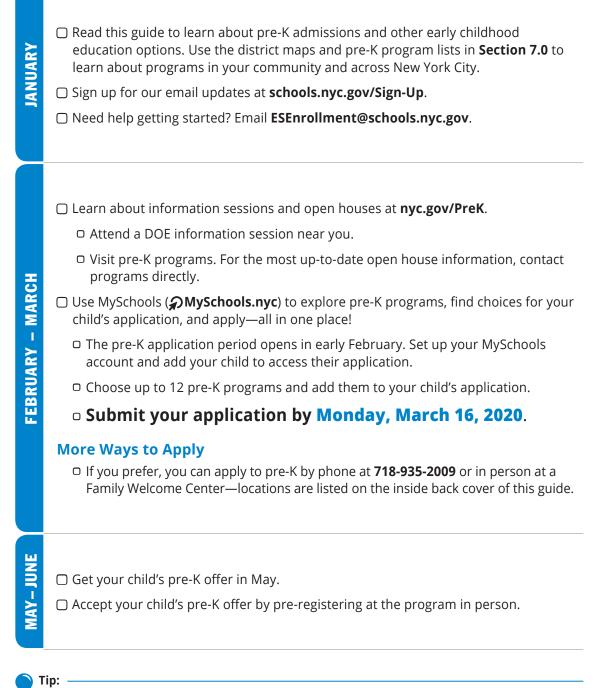

January 2020

Dear Families,

In New York City, we have high expectations for every student—and are committed to giving each one the support they need to thrive. That is why we are offering every fouryear-old in the City a strong early start in school and in life through Pre-K for All.

#### 뤎 nyc.gov/PreK

Get the latest updates, additional resources, and dates for events and open houses! If you also have a child born in 2017, visit our 3-K website (and nyc.gov/3K) to learn more. The pre-K and 3-K application periods open on the same day in early February.

#### schools.nyc.gov/Sign-Up

Sign up for our pre-K and 3-K admissions email lists to get admissions tips, key date reminders, and a message when both applications open.

#### MySchools.nyc

You can apply online with MySchools, by phone at **718-935-2009**, or in person at a Family Welcome Center—learn more below. Submit your child's pre-K application by **March 16, 2020**.

#### schools.nyc.gov/WelcomeCenters

Get in-person help with admissions at a Family Welcome Center. Locations are listed on the inside back cover of this guide; hours are posted on our website.

#### 718-935-2009 | ESEnrollment@schools.nyc.gov

Call or email us with questions about your child's application or any aspect of pre-K or 3-K admissions.

#### 1.2 3-K for All | 🖪 For Three-Year-Olds

Families with children born in 2017 can apply to 3-K this winter. New York City offers free, full-day, high-quality 3-K for All programs in a growing number of districts across all five boroughs. Children who live in districts with 3-K programs have priority to attend, but families in any district are welcome to apply—find your district at **schools.nyc.gov/Find-a-School** or by calling **311**. In all school districts, 3-K programs are available to families who qualify based on their income, size, and needs. These programs, including Head Start, are free or low-cost and offer care all year round for up to 10 hours a day. When the application period opens in early February, use MySchools (*Q***MySchools.nyc**) to explore your child's 3-K for All program options—check back frequently, as we will be adding new programs in the spring. Submit your child's 3-K application online, by phone, or at a Family Welcome Center by **Friday**, **April 24, 2020**. In May, you will get your child's results letter, which may include a 3-K offer. Learn more at **nyc.gov/3K**.

#### 1.3 Pre-K for All

All New York City families with children born in 2016 can apply to free, full-day, high-quality Pre-K for All. Families with children currently attending a three-year-old program, including 3-K for All, at a school or center that offers Pre-K for All must still apply to pre-K to secure your placement in that pre-K program. The deadline to apply to pre-K is **Monday, March 16, 2020**. When the application period opens in early February, use MySchools (**MySchools.nyc**) to explore your child's Pre-K for All program options and apply. Submit a pre-K application online, by phone, or at a Family Welcome Center by the **March 16** deadline. In May, you will get your child's pre-K offer—pre-register at the program to accept.

## **5.0** Apply to Pre-K by March 16, 2020

Apply to Pre-K for All between **early February** and **Monday**, **March 16**, **2020**! Only a child's primary custodial parent or guardian can submit their application, and only one application can be submitted per child. You can list up to 12 programs on your child's application.

#### Online at ကMySchools.nyc

MySchools is an online directory of NYC public schools and early childhood programs, and a personalized application for your child.

- Explore pre-K program options, find choices for your child's application, and apply—all in one place.
- Apply anytime—MySchools is available 24 hours a day.
- Apply online in English, Arabic, Bengali/Bangla, Chinese, Haitian Creole, French, Korean, Russian, Spanish, or Urdu
- Remember to click the Submit Application > button!
- Apply by March 16, 2020, at 11:59pm.

#### 🔇 By phone at 718-935-2009

- Call us Monday through Friday from 8am to 6pm.
- Apply by phone in over 200 languages. If you speak a language other than English, ask for an interpreter.
- Apply by March 16 at 6pm.

### 🖗 In person at a Family Welcome Center

- Visit us Monday through Thursday from 8am to 5pm and Friday from 8am to 3pm—locations are listed on the inside back cover of this guide. Check schools.nyc.gov/WelcomeCenters for the most up-to-date information on locations and hours.
- Apply in person in over 200 languages. If you speak a language other than English, ask for an interpreter.
- Apply by **March 16** at 5pm.

### 6.0 Get and Accept Your Pre-K Offer

In May, you will receive your child's pre-K offer. Your child's offer letter will also tell you if your child is on any waitlists.

#### 6.1 Pre-Registration

Accept your child's pre-K offer by pre-registering at the program where you got the offer. Preregistration secures your child's pre-K seat at that program.

Contact the program directly to set up a time to pre-register. Use the checklist below to make sure you have everything you need.