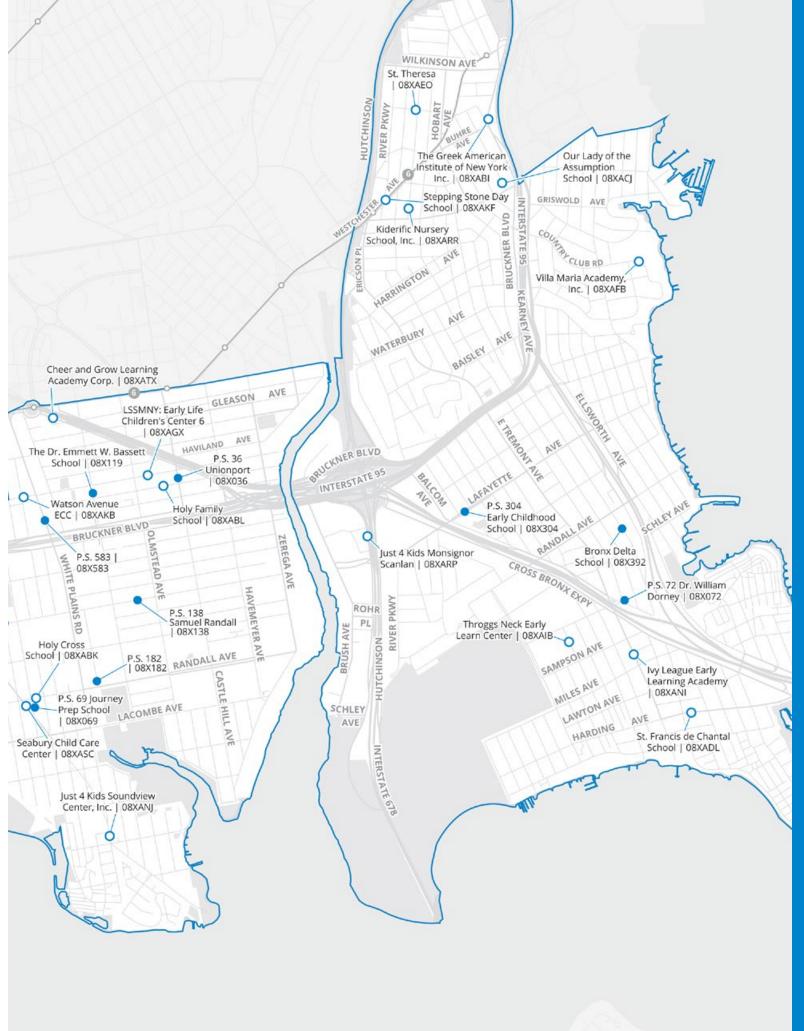

## 7.0 Pre-K District Maps and Program Lists

Use the maps and program lists in this section to learn about pre-K programs in each New York City school district. For a quick guide to reading the program information in these pages and in MySchools, see **Section 2.2**.