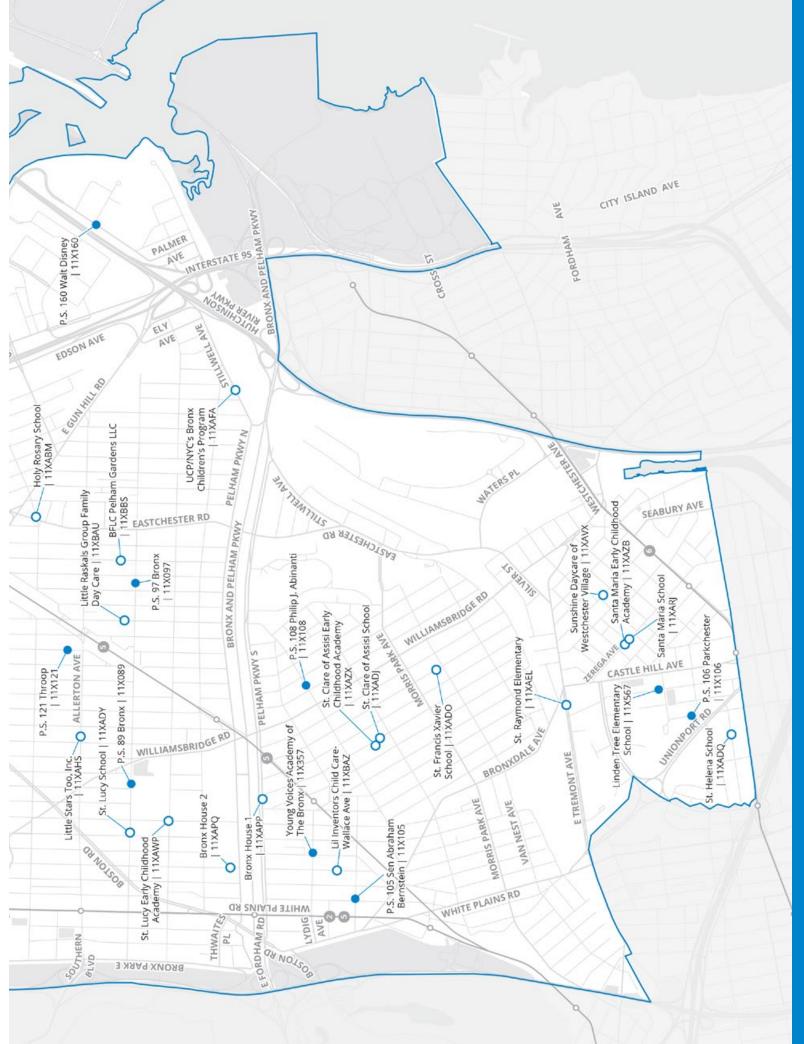

## 7.0 Pre-K District Maps and Program Lists

Use the maps and program lists in this section to learn about pre-K programs in each New York City school district. For a quick guide to reading the program information in these pages and in MySchools, see **Section 2.2**.