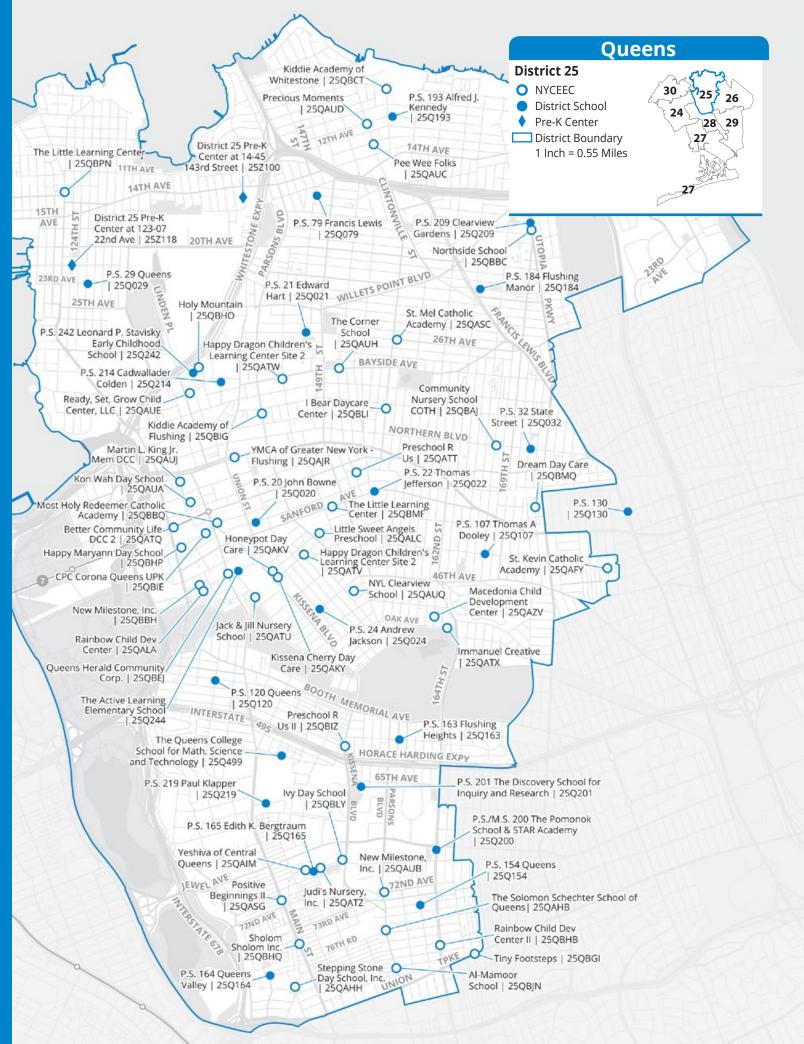

## 7.0 Pre-K District Maps and Program Lists

Use the maps and program lists in this section to learn about pre-K programs in each New York City school district. For a quick guide to reading the program information in these pages and in MySchools, see **Section 2.2**.