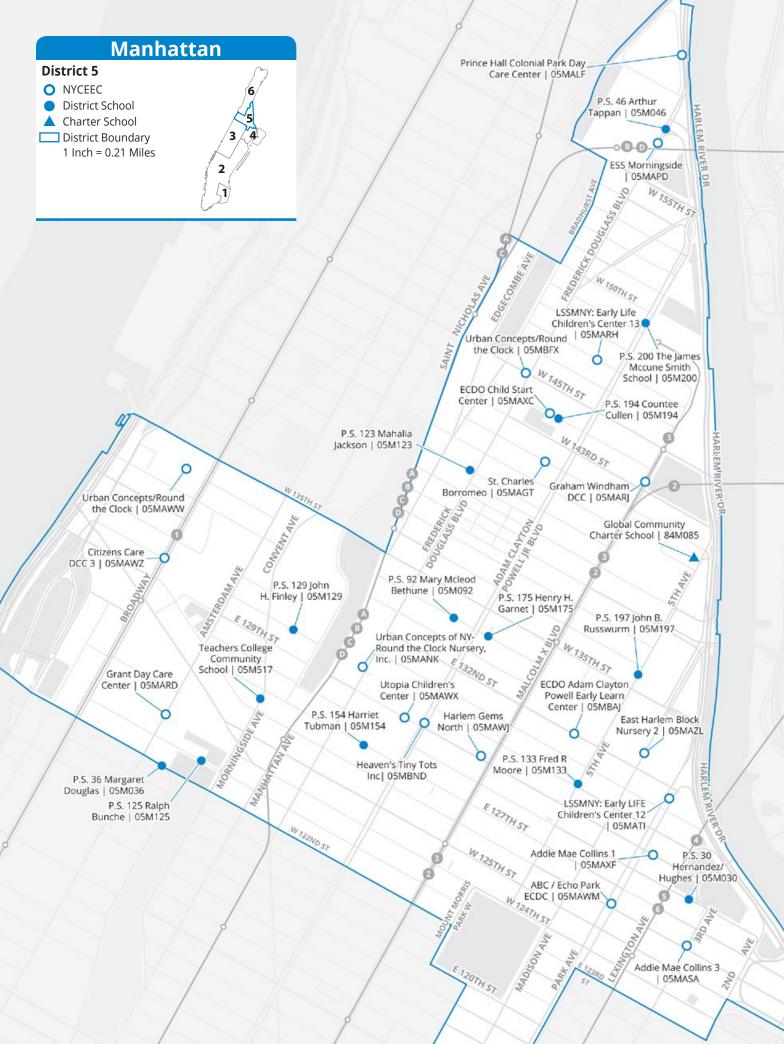

## 7.0 Pre-K District Maps and Program Lists

Use the maps and program lists in this section to learn about pre-K programs in each New York City school district. For a quick guide to reading the program information in these pages and in MySchools, see **Section 2.2**.