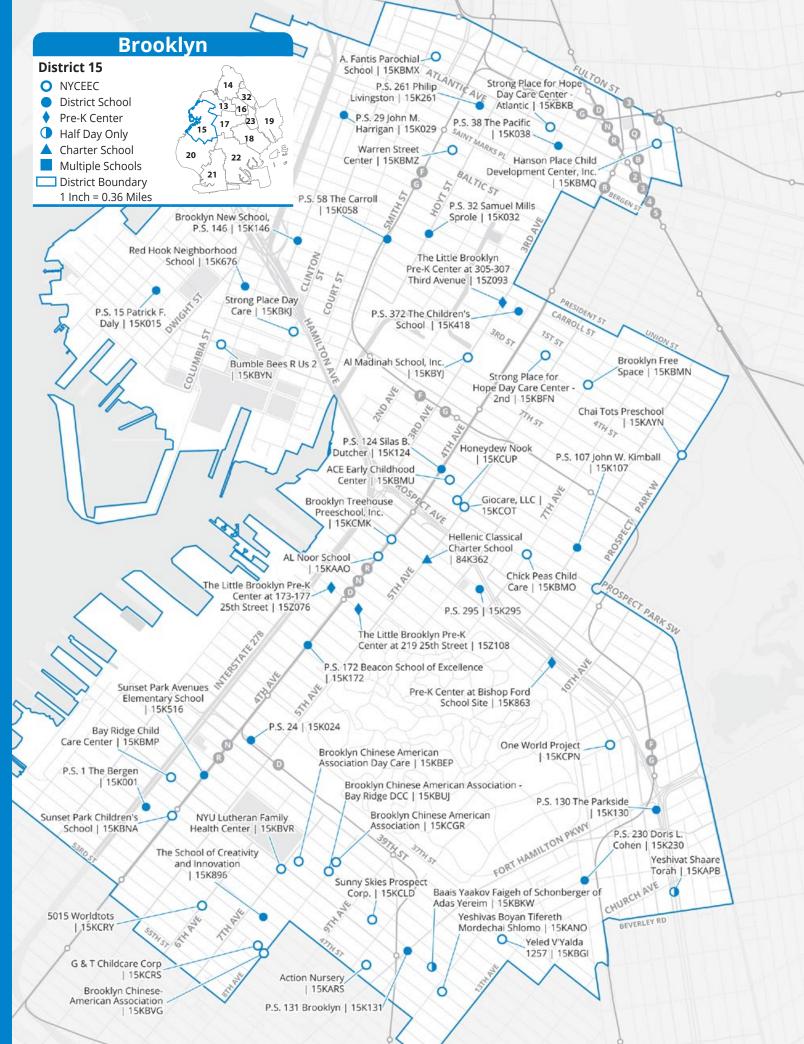

## 7.0 Pre-K District Maps and Program Lists

Use the maps and program lists in this section to learn about pre-K programs in each New York City school district. For a quick guide to reading the program information in these pages and in MySchools, see **Section 2.2**.