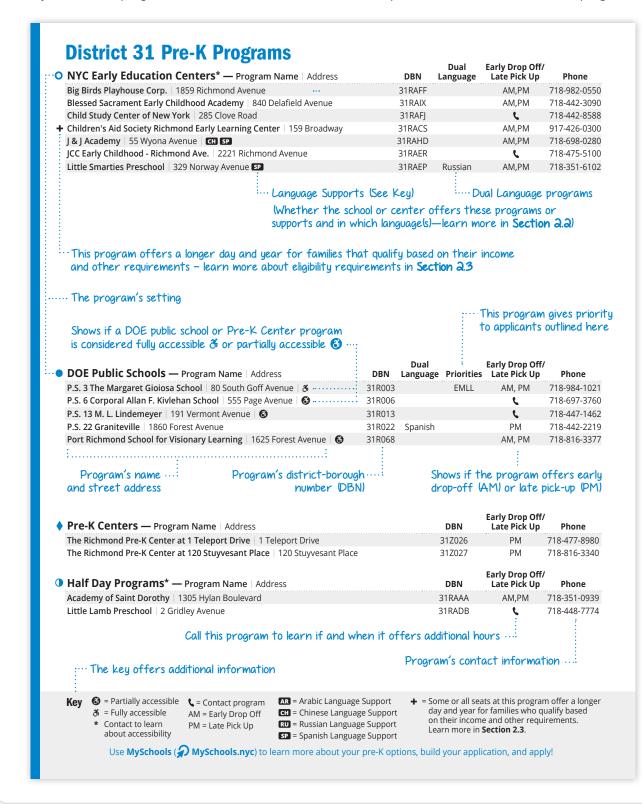

#### 2.1 Program Details

Use **Section 7.0** of this guide and the MySchools directory to research your child's pre-K options.

#### In This Guide

The maps and program lists in **Section 7.0** are organized by district and show the location and street address of every Pre-K for All program available in each district at the time of publication. Here's how to read a program list:

## 7.0 Pre-K District Maps and Program Lists

Use the maps and program lists in this section to learn about pre-K programs in each New York City school district. For a quick guide to reading the program information in these pages and in MySchools, see **Section 2.2**.

**Key (a)** = Partially accessible **()** = Contact program

**♂** = Fully accessible

\* Contact to learn

AM = Early Drop Off PM = Late Pick Up about accessibility

**CH** = Chinese Language Support SP = Spanish Language Support

+ = Some or all seats at this program offer a longer day and year for families who qualify based on their income and other requirements. Learn more in Section 2.3.

Use **MySchools** ( MySchools.nyc) to learn more about your pre-K options, build your application, and apply!