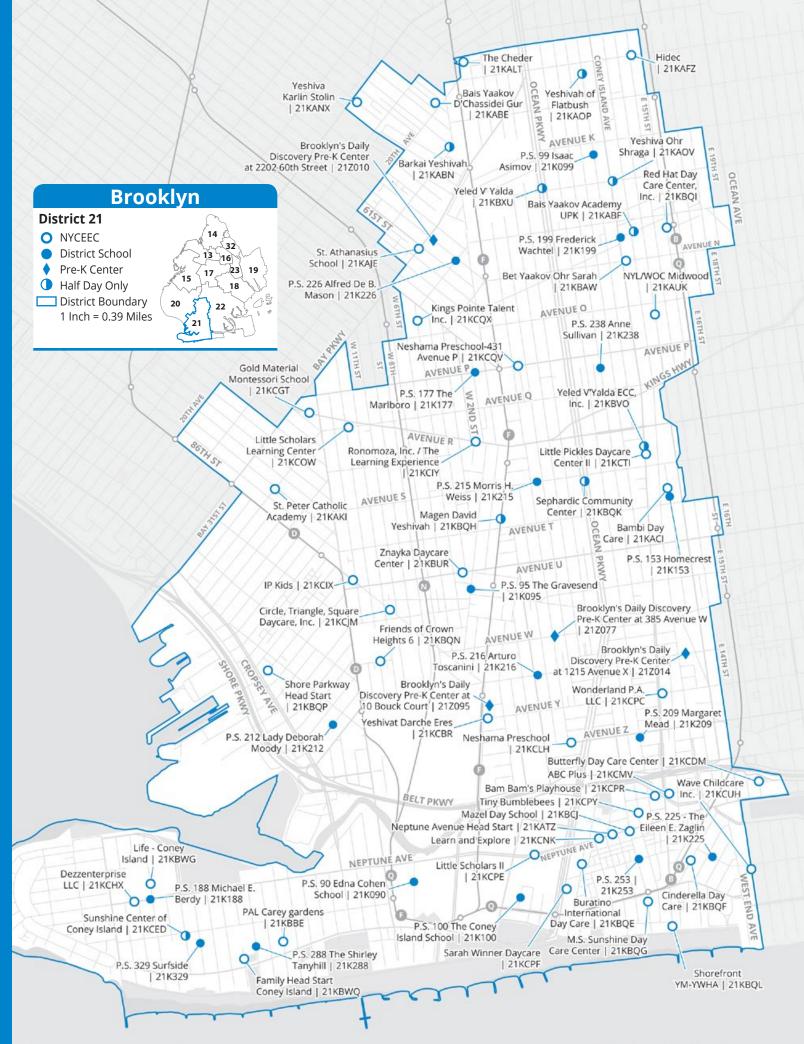

## 7.0 Pre-K District Maps and Program Lists

Use the maps and program lists in this section to learn about pre-K programs in each New York City school district. For a quick guide to reading the program information in these pages and in MySchools, see **Section 2.2**.

#### In This Guide

The maps and program lists in **Section 7.0** are organized by district and show the location and street address of every Pre-K for All program available in each district at the time of publication. Here's how to read a program list: