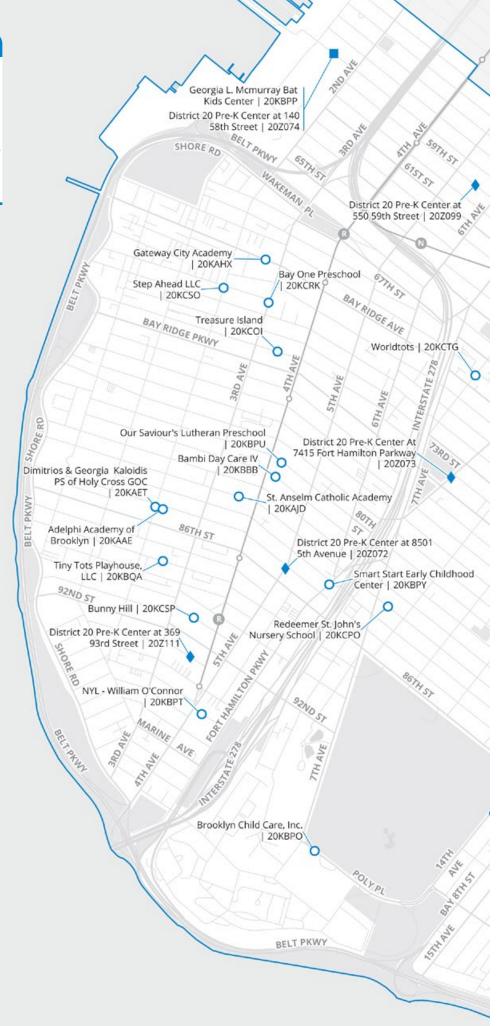

## 7.0 Pre-K District Maps and Program Lists

Use the maps and program lists in this section to learn about pre-K programs in each New York City school district. For a quick guide to reading the program information in these pages and in MySchools, see **Section 2.2**.