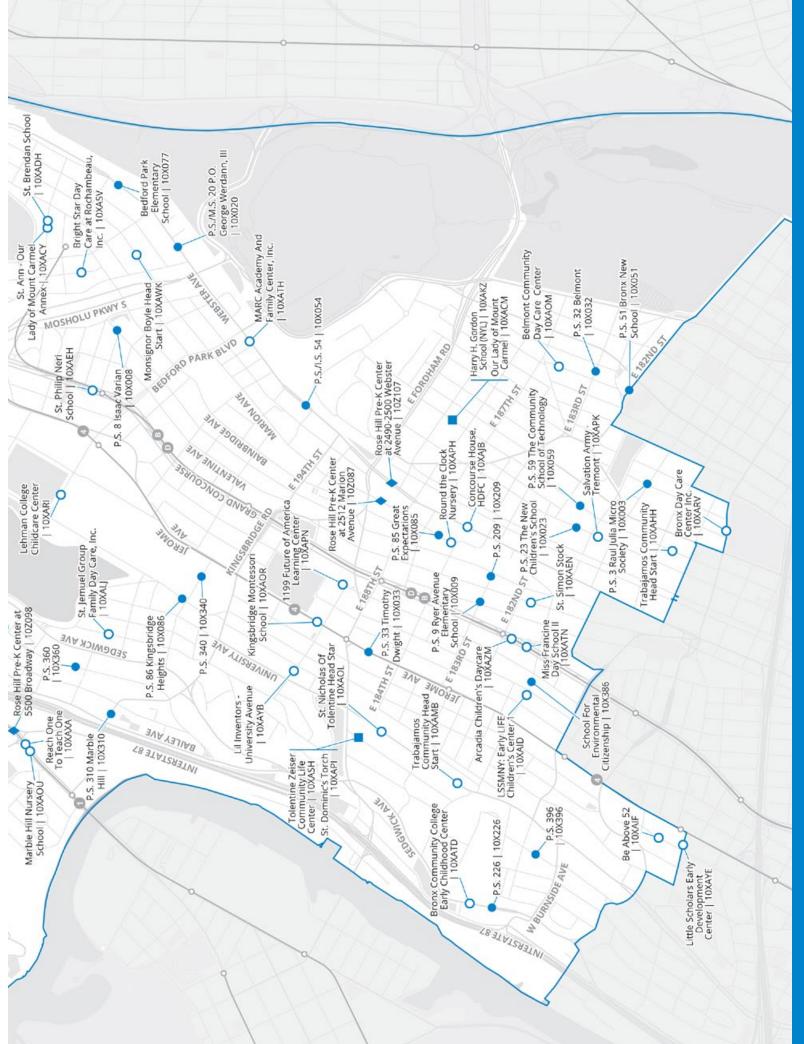

## 7.0 Pre-K District Maps and Program Lists

Use the maps and program lists in this section to learn about pre-K programs in each New York City school district. For a quick guide to reading the program information in these pages and in MySchools, see **Section 2.2**.