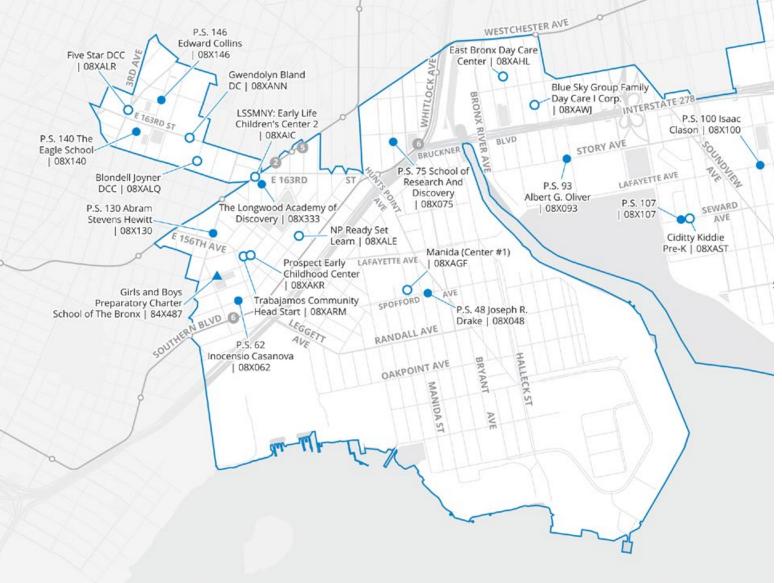

## 7.0 Pre-K District Maps and Program Lists

Use the maps and program lists in this section to learn about pre-K programs in each New York City school district. For a quick guide to reading the program information in these pages and in MySchools, see **Section 2.2**.