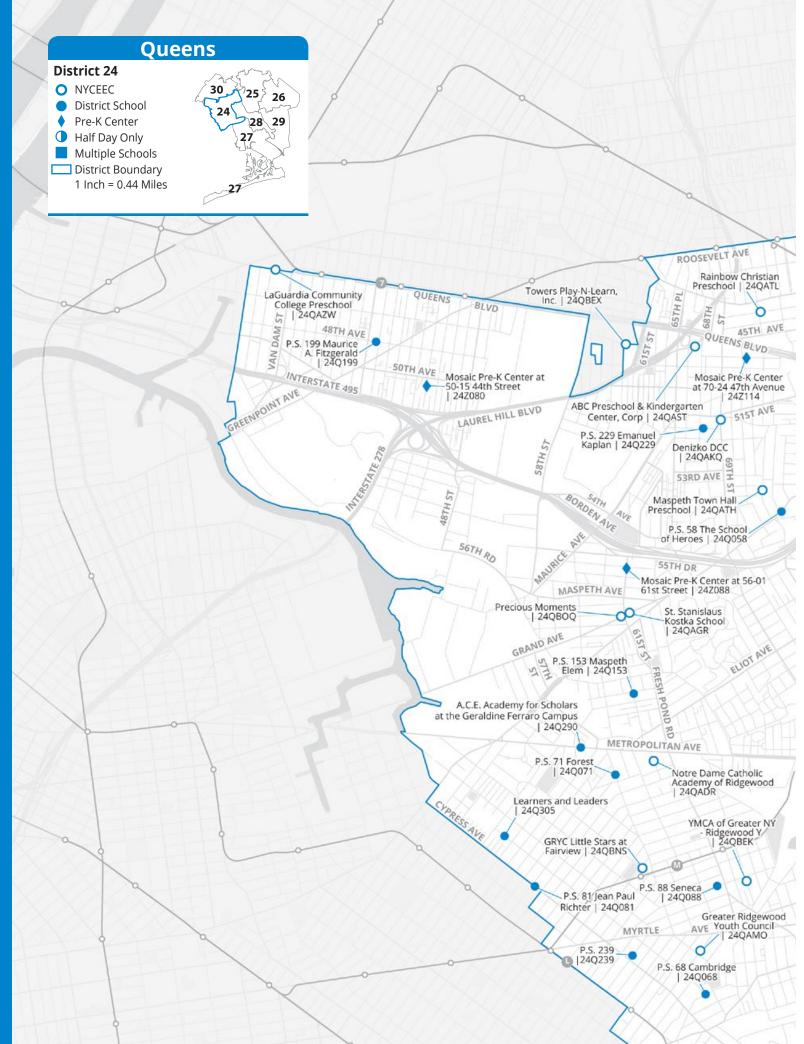

## 7.0 Pre-K District Maps and Program Lists

Use the maps and program lists in this section to learn about pre-K programs in each New York City school district. For a quick guide to reading the program information in these pages and in MySchools, see **Section 2.2**.