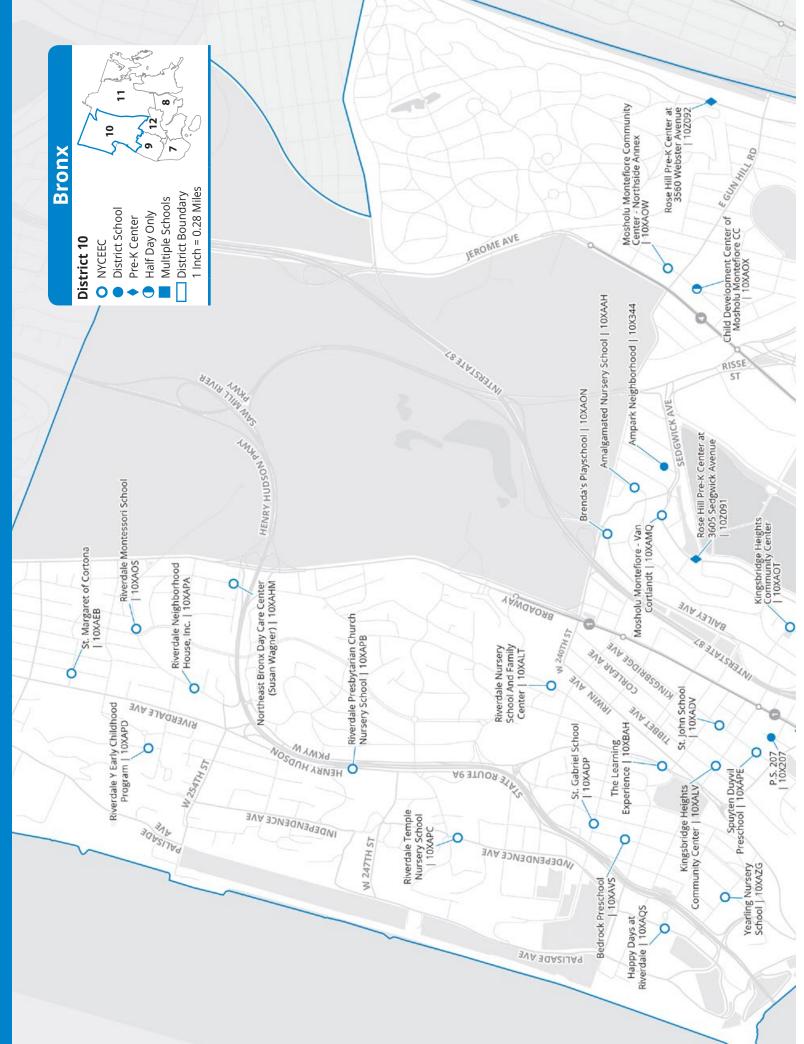

## 7.0 Pre-K District Maps and Program Lists

Use the maps and program lists in this section to learn about pre-K programs in each New York City school district. For a quick guide to reading the program information in these pages and in MySchools, see **Section 2.2**.