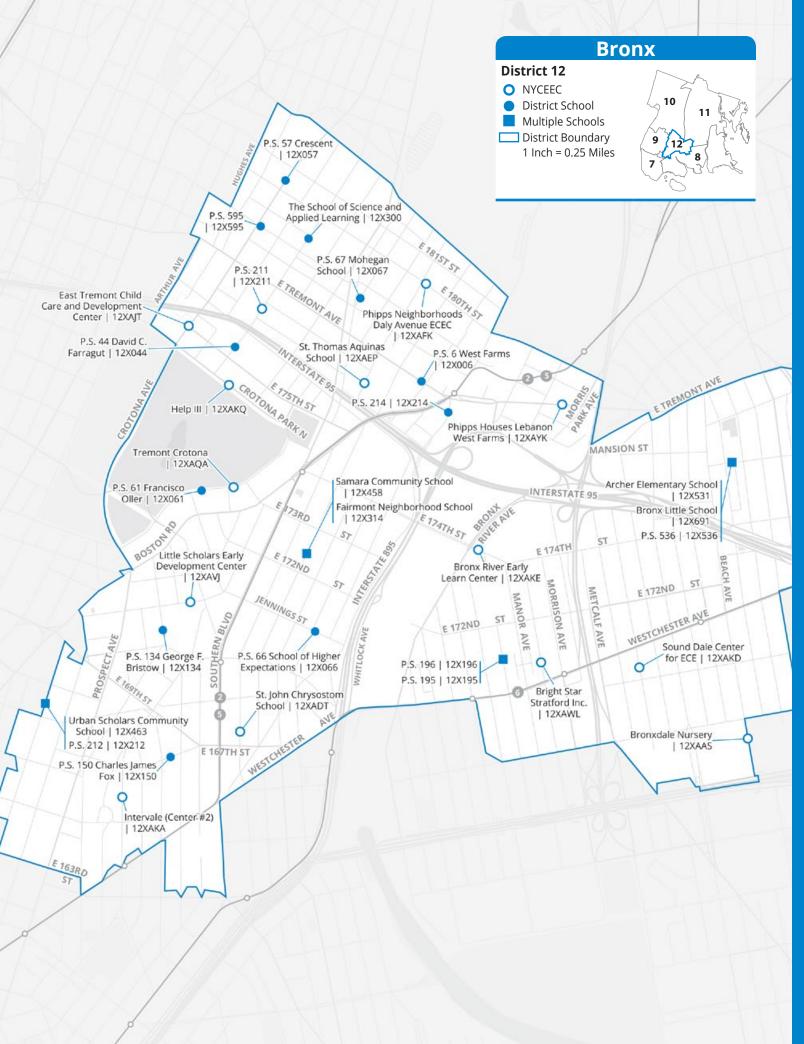

## 7.0 Pre-K District Maps and Program Lists

Use the maps and program lists in this section to learn about pre-K programs in each New York City school district. For a quick guide to reading the program information in these pages and in MySchools, see **Section 2.2**.