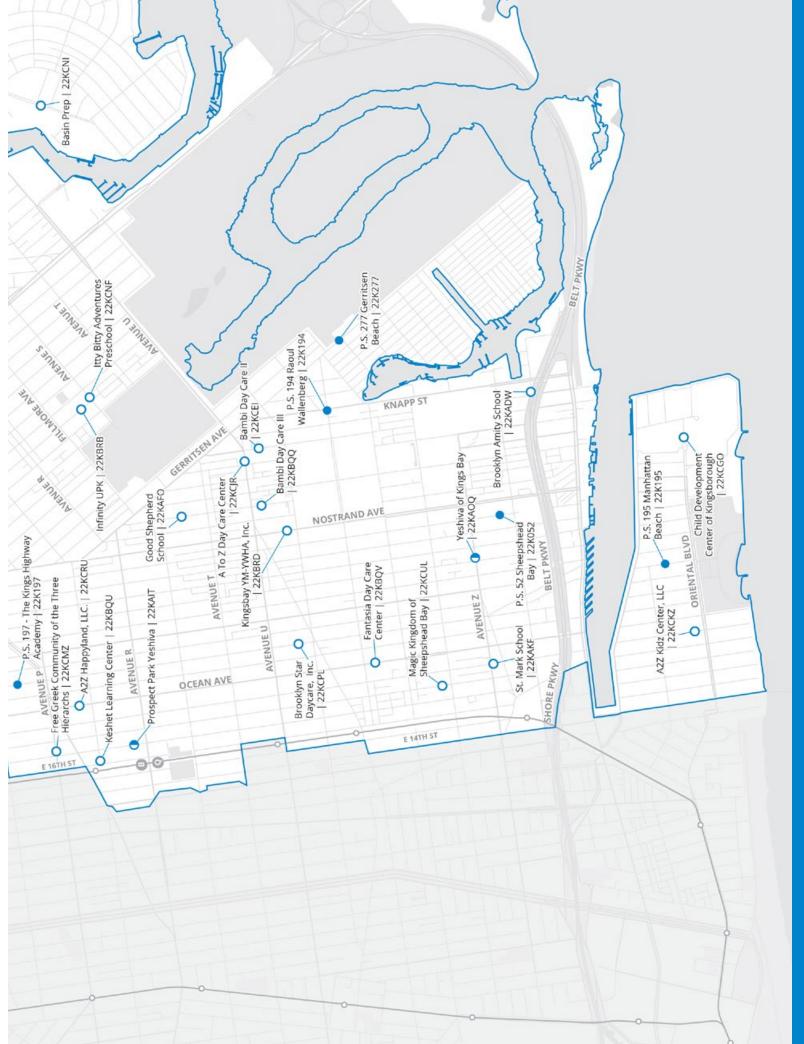

## 7.0 Pre-K District Maps and Program Lists

Use the maps and program lists in this section to learn about pre-K programs in each New York City school district. For a quick guide to reading the program information in these pages and in MySchools, see **Section 2.2**.