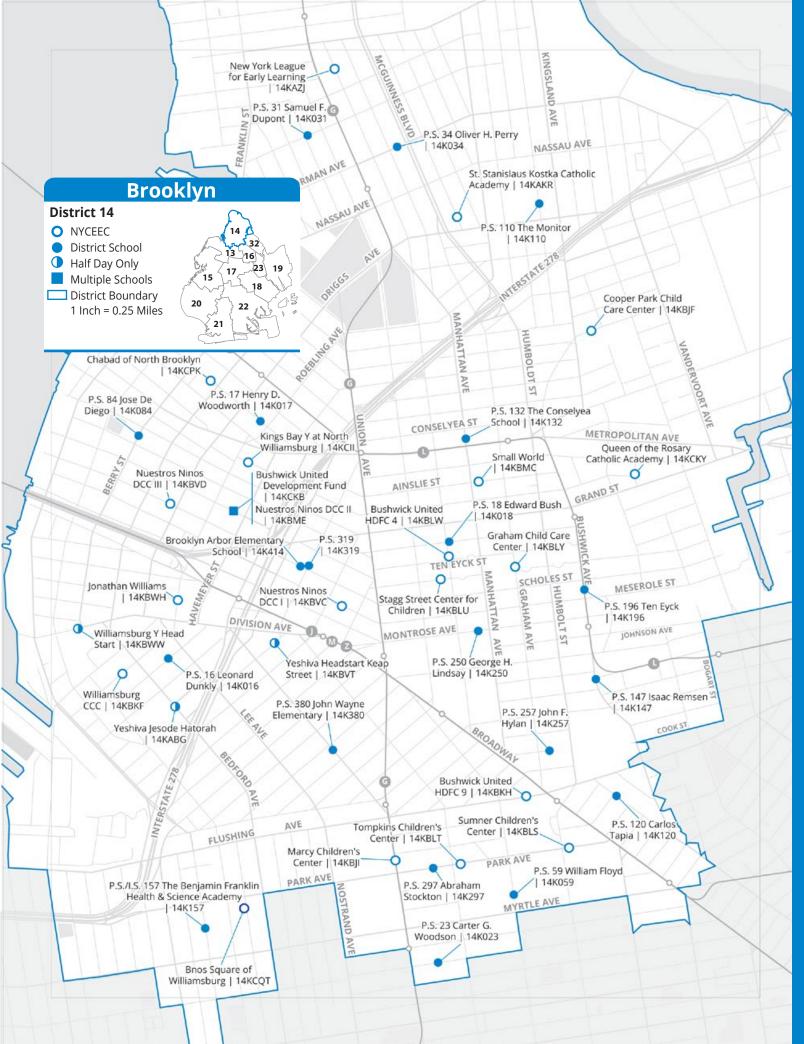

## 7.0 Pre-K District Maps and Program Lists

Use the maps and program lists in this section to learn about pre-K programs in each New York City school district. For a quick guide to reading the program information in these pages and in MySchools, see **Section 2.2**.