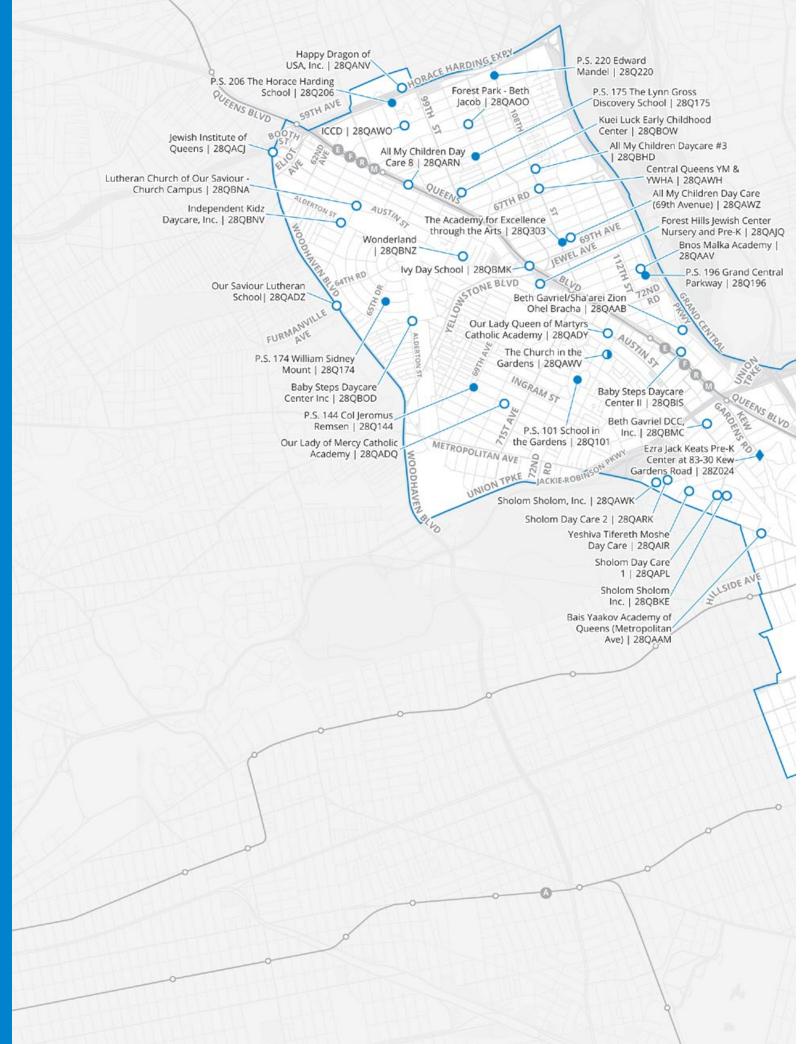

## 7.0 Pre-K District Maps and Program Lists

Use the maps and program lists in this section to learn about pre-K programs in each New York City school district. For a quick guide to reading the program information in these pages and in MySchools, see **Section 2.2**.