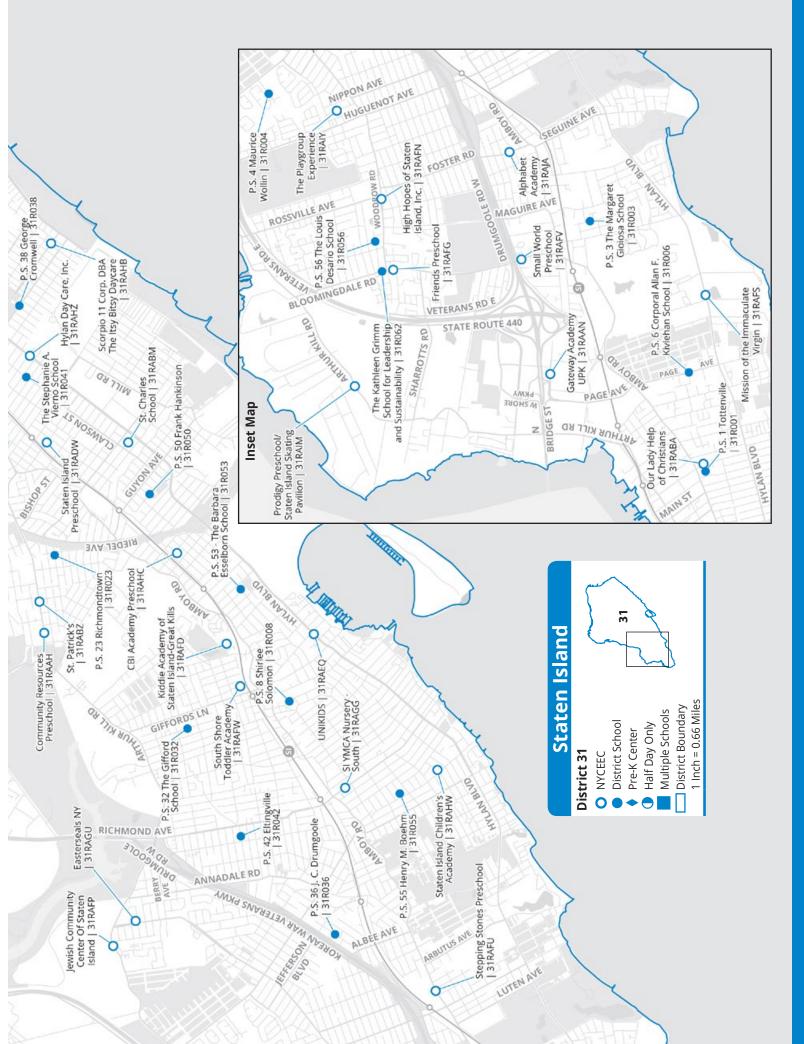

## 7.0 Pre-K District Maps and Program Lists

Use the maps and program lists in this section to learn about pre-K programs in each New York City school district. For a quick guide to reading the program information in these pages and in MySchools, see **Section 2.2**.