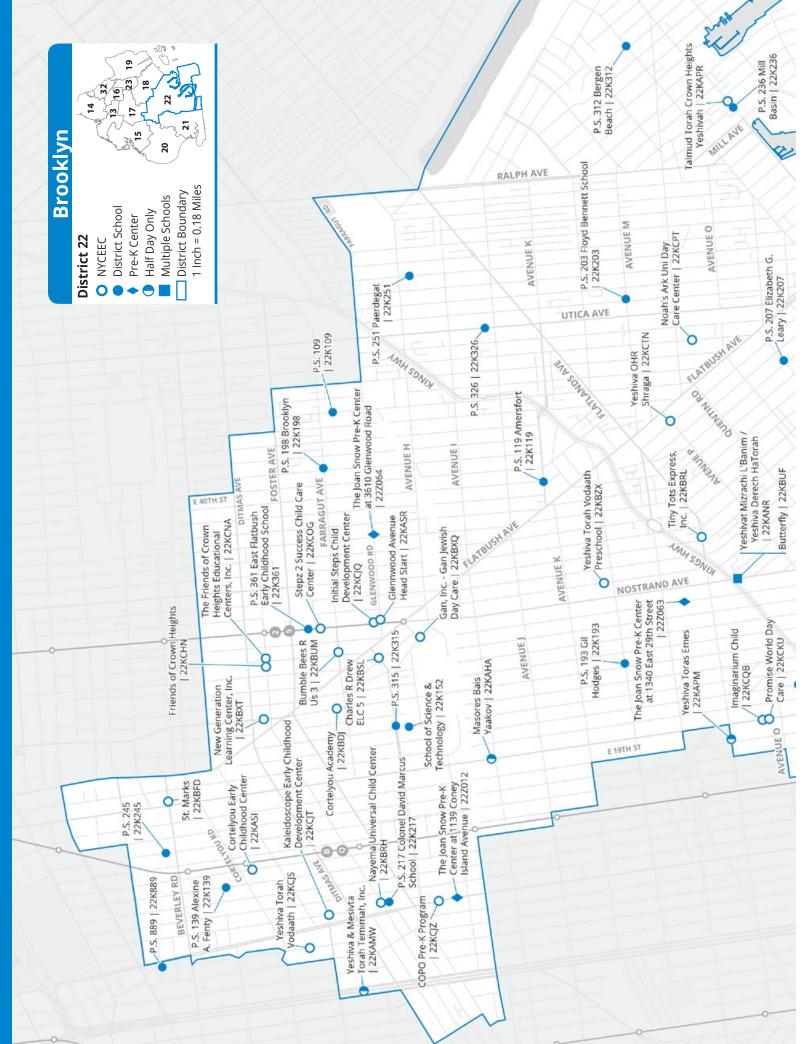

## 7.0 Pre-K District Maps and Program Lists

Use the maps and program lists in this section to learn about pre-K programs in each New York City school district. For a quick guide to reading the program information in these pages and in MySchools, see **Section 2.2**.

#### In This Guide

The maps and program lists in **Section 7.0** are organized by district and show the location and street address of every Pre-K for All program available in each district at the time of publication. Here's how to read a program list: