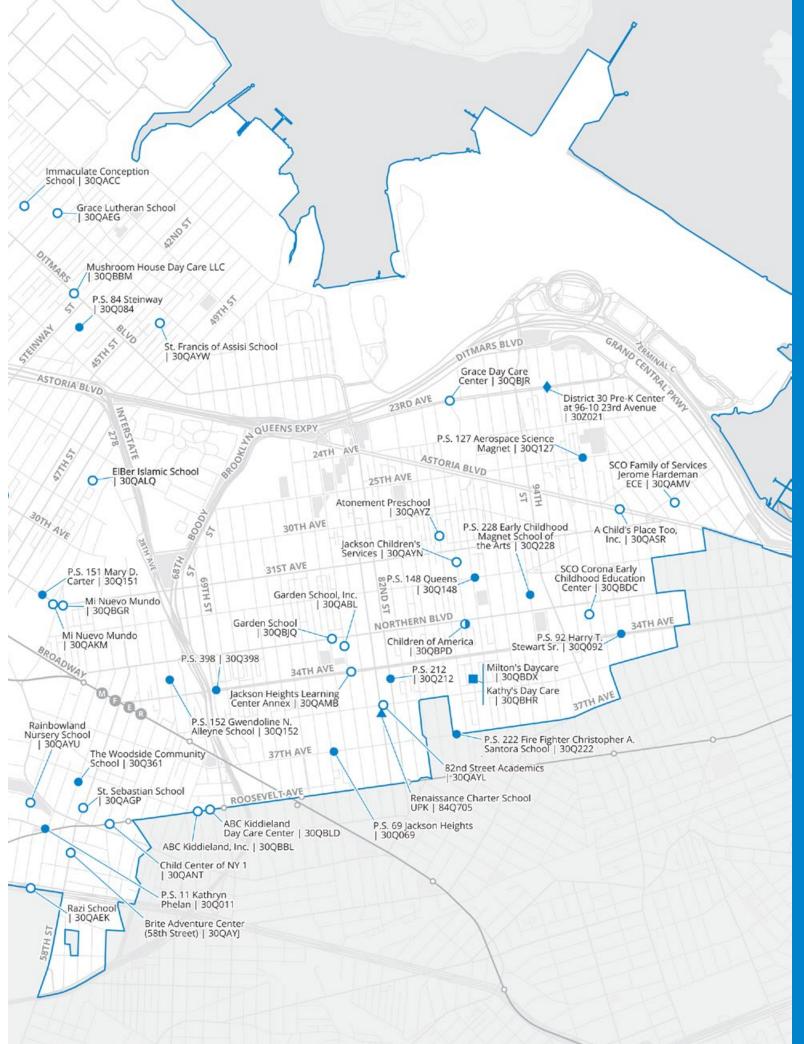

## 7.0 Pre-K District Maps and Program Lists

Use the maps and program lists in this section to learn about pre-K programs in each New York City school district. For a quick guide to reading the program information in these pages and in MySchools, see **Section 2.2**.