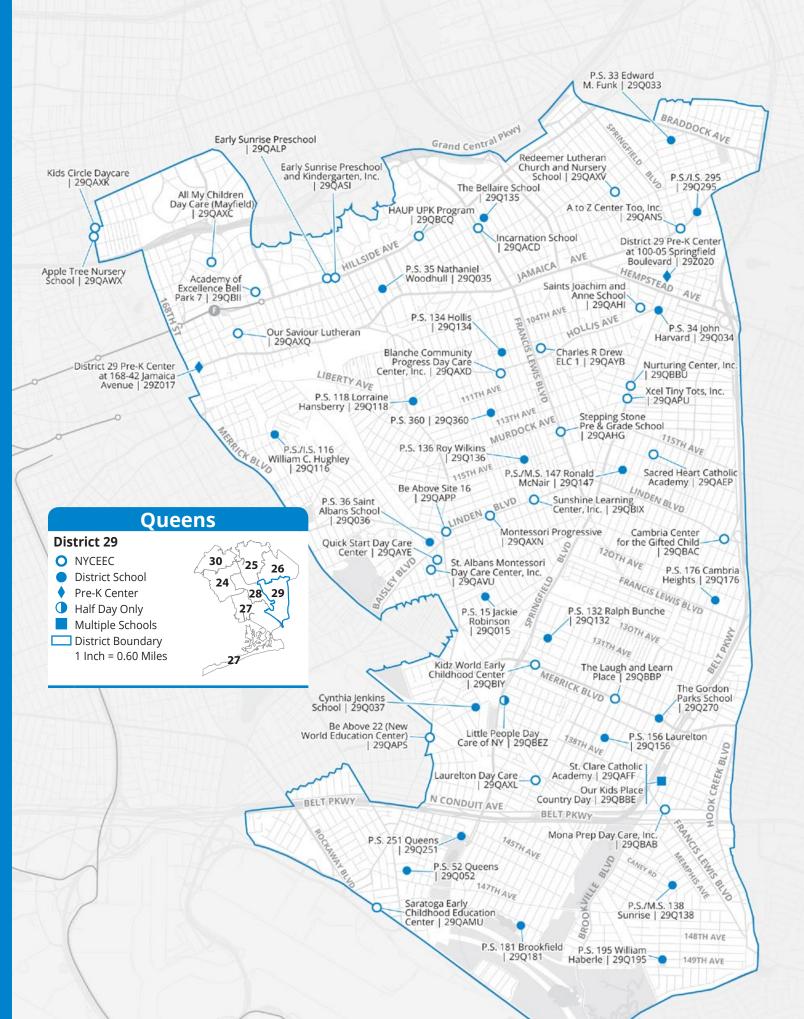

## 7.0 Pre-K District Maps and Program Lists

Use the maps and program lists in this section to learn about pre-K programs in each New York City school district. For a quick guide to reading the program information in these pages and in MySchools, see **Section 2.2**.