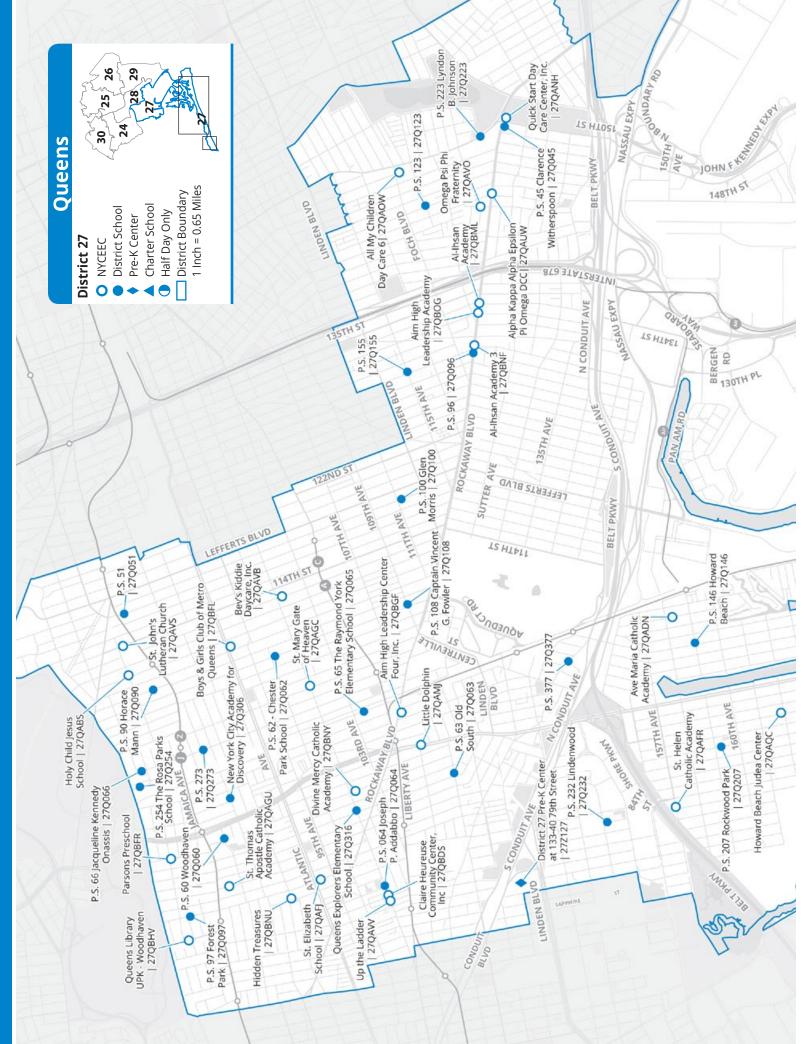

## 7.0 Pre-K District Maps and Program Lists

Use the maps and program lists in this section to learn about pre-K programs in each New York City school district. For a quick guide to reading the program information in these pages and in MySchools, see **Section 2.2**.