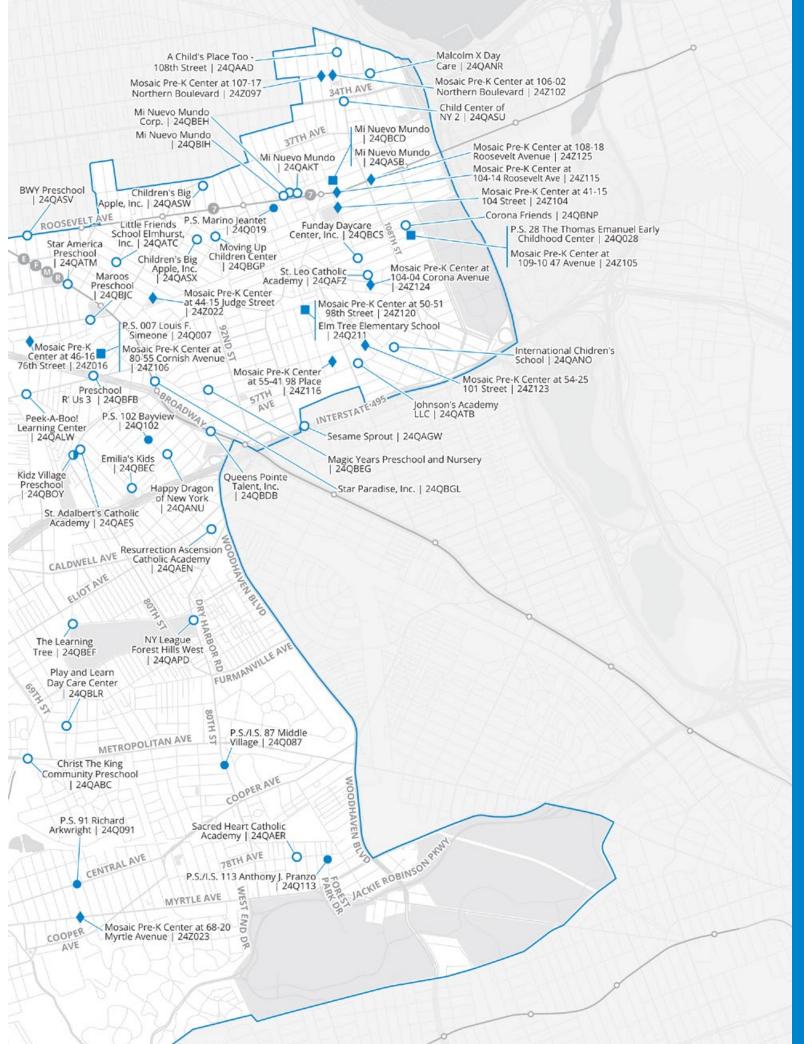

## 7.0 Pre-K District Maps and Program Lists

Use the maps and program lists in this section to learn about pre-K programs in each New York City school district. For a quick guide to reading the program information in these pages and in MySchools, see **Section 2.2**.