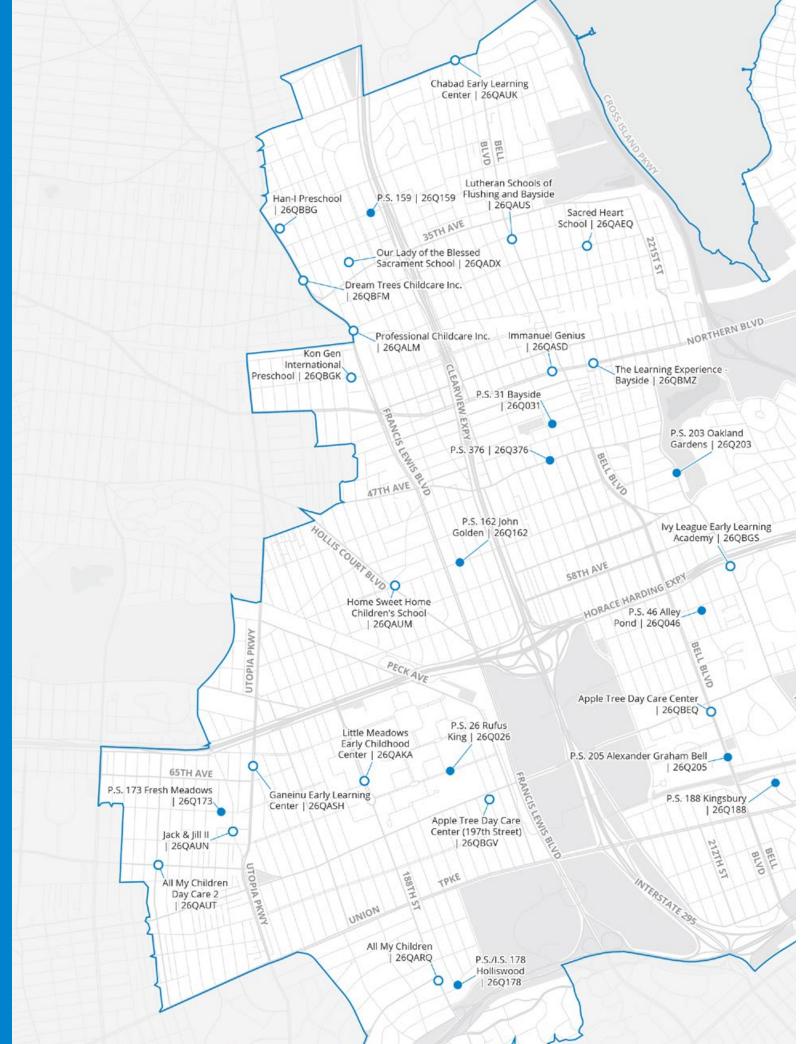

## 7.0 Pre-K District Maps and Program Lists

Use the maps and program lists in this section to learn about pre-K programs in each New York City school district. For a quick guide to reading the program information in these pages and in MySchools, see **Section 2.2**.