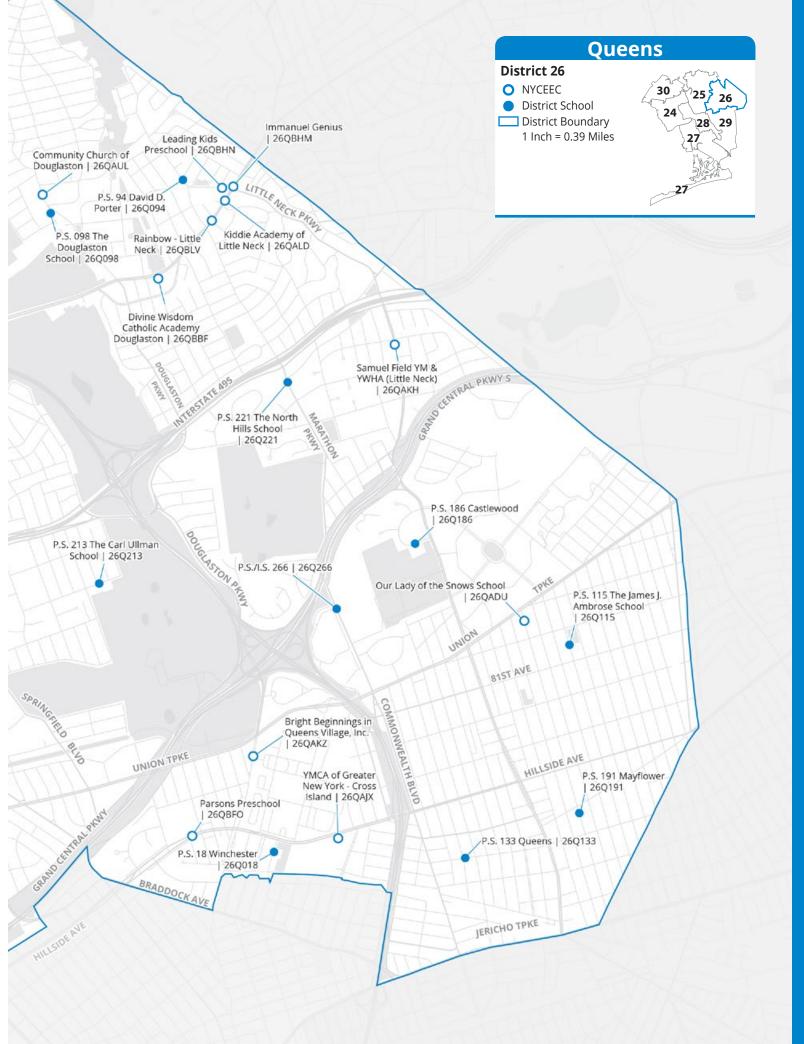

## 7.0 Pre-K District Maps and Program Lists

Use the maps and program lists in this section to learn about pre-K programs in each New York City school district. For a quick guide to reading the program information in these pages and in MySchools, see **Section 2.2**.