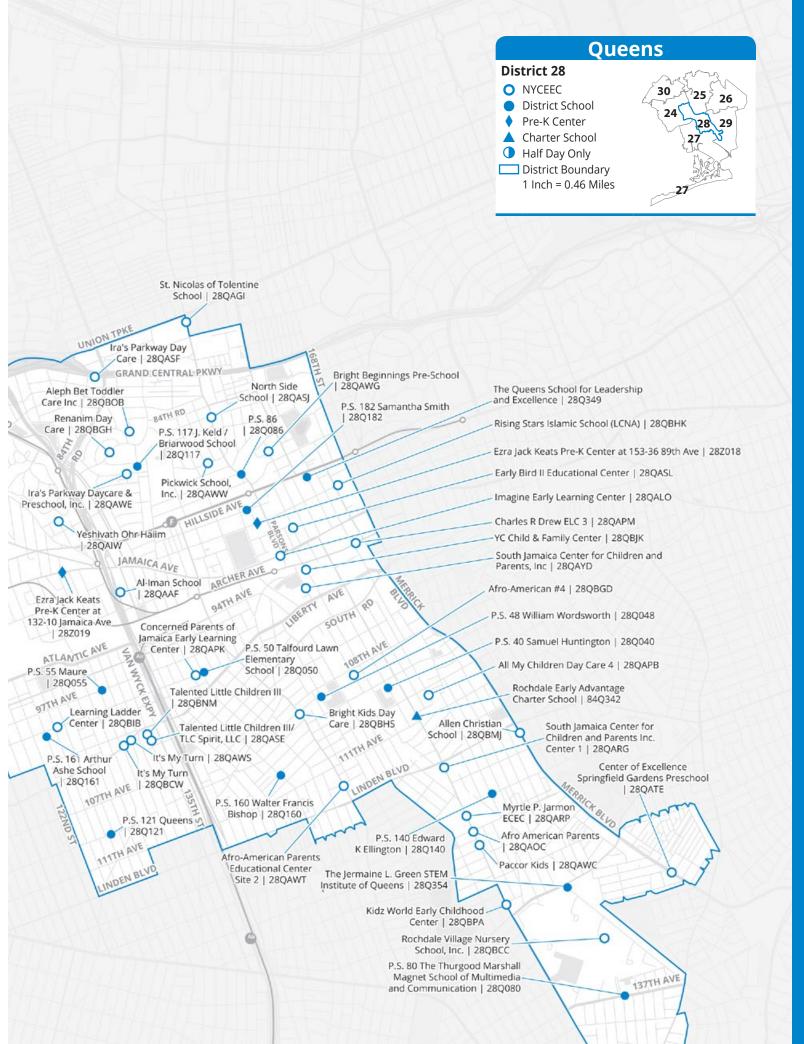

## 7.0 Pre-K District Maps and Program Lists

Use the maps and program lists in this section to learn about pre-K programs in each New York City school district. For a quick guide to reading the program information in these pages and in MySchools, see **Section 2.2**.