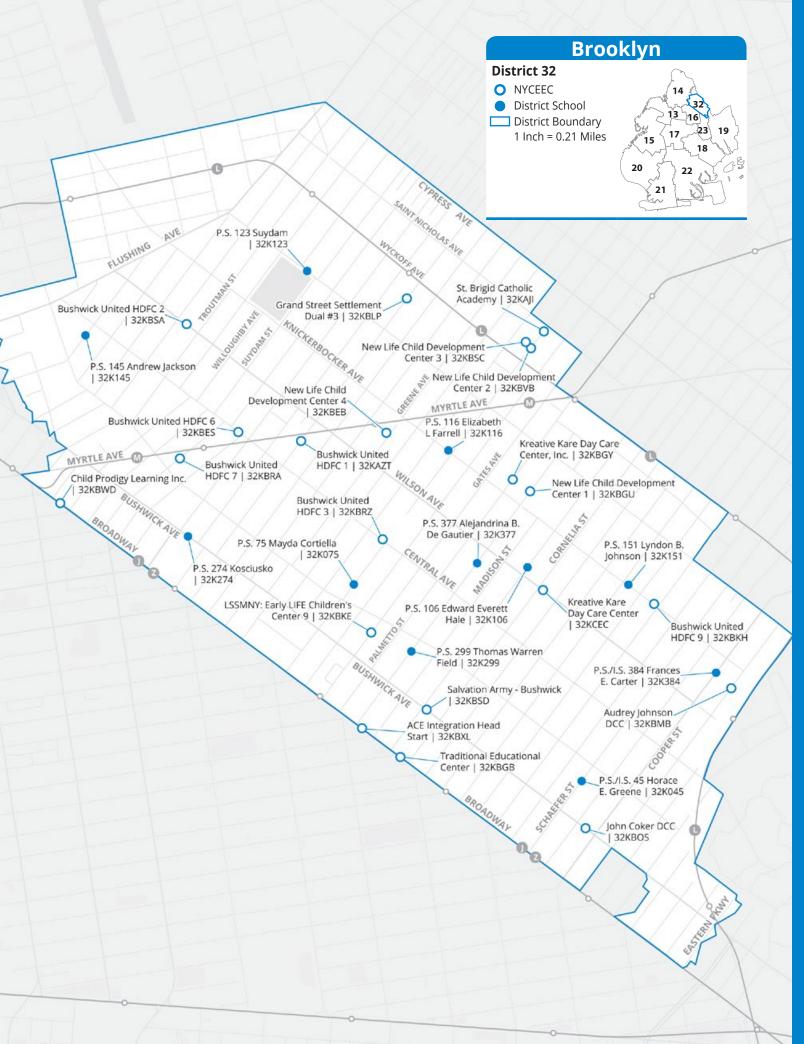

## 7.0 Pre-K District Maps and Program Lists

Use the maps and program lists in this section to learn about pre-K programs in each New York City school district. For a quick guide to reading the program information in these pages and in MySchools, see **Section 2.2**.