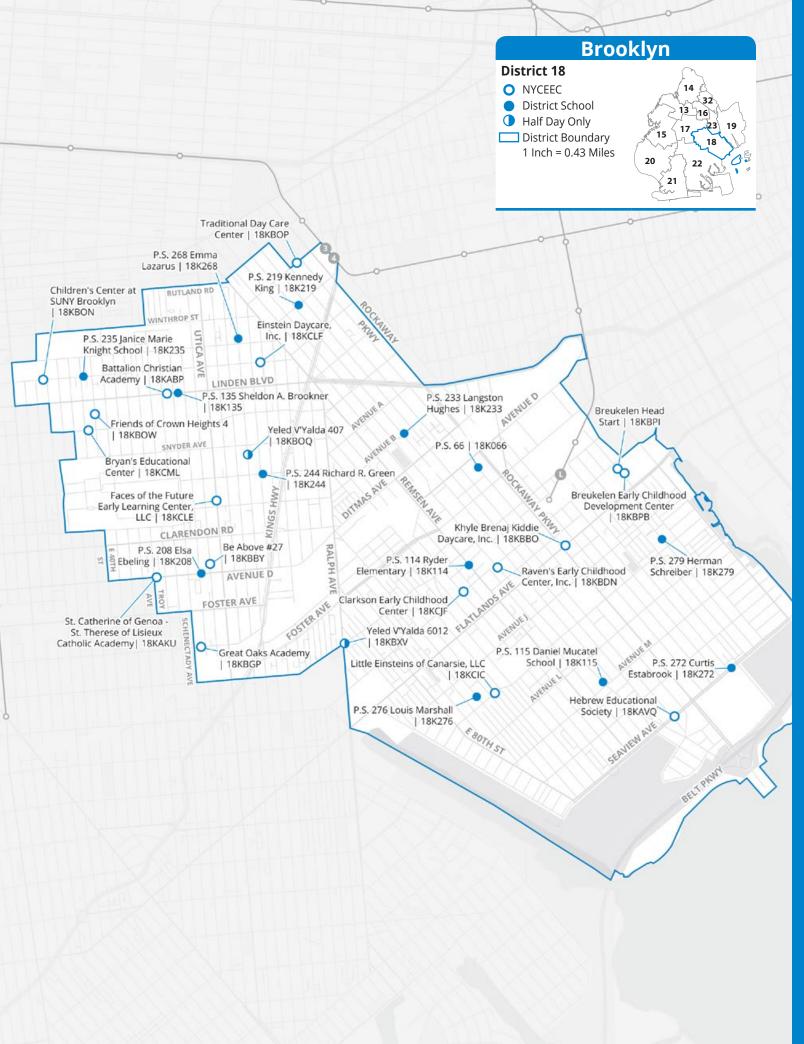

## 7.0 Pre-K District Maps and Program Lists

Use the maps and program lists in this section to learn about pre-K programs in each New York City school district. For a quick guide to reading the program information in these pages and in MySchools, see **Section 2.2**.