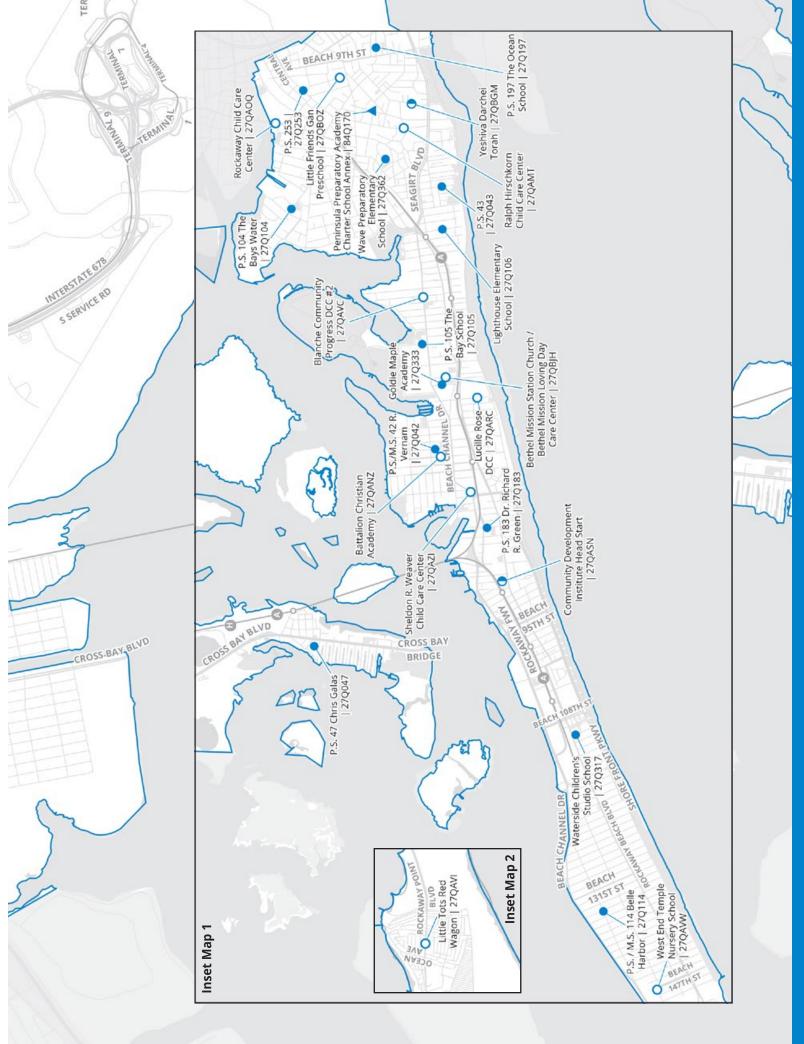

## 7.0 Pre-K District Maps and Program Lists

Use the maps and program lists in this section to learn about pre-K programs in each New York City school district. For a quick guide to reading the program information in these pages and in MySchools, see **Section 2.2**.