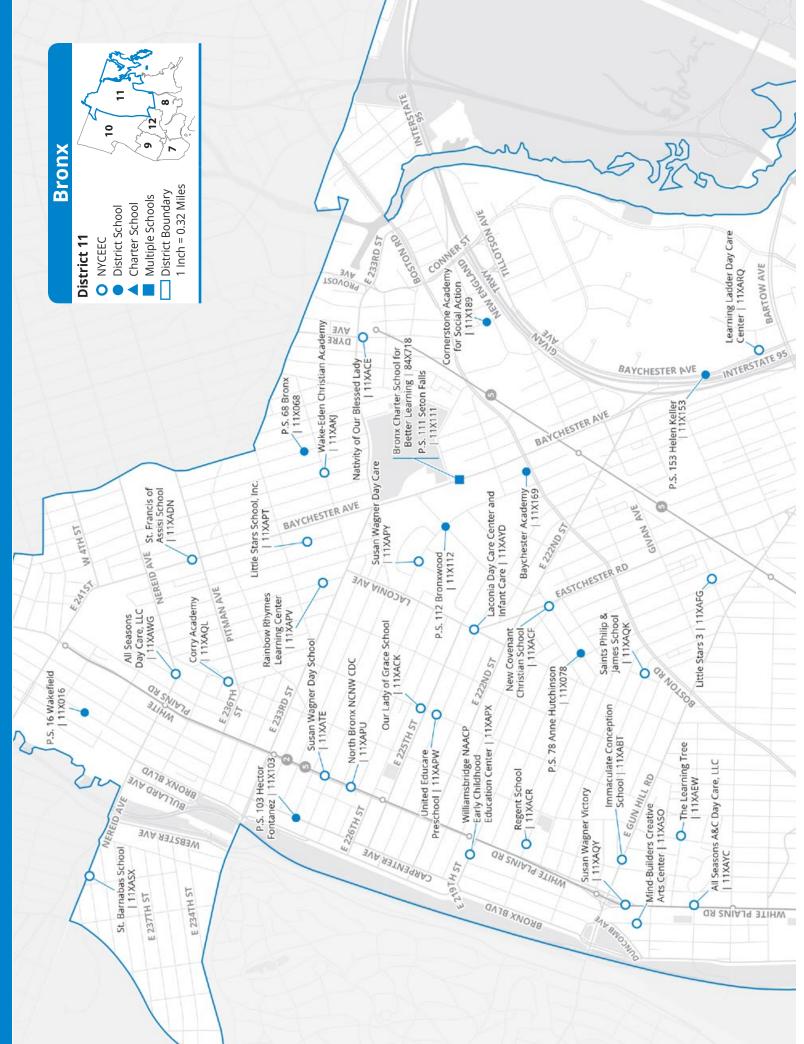

## 7.0 Pre-K District Maps and Program Lists

Use the maps and program lists in this section to learn about pre-K programs in each New York City school district. For a quick guide to reading the program information in these pages and in MySchools, see **Section 2.2**.