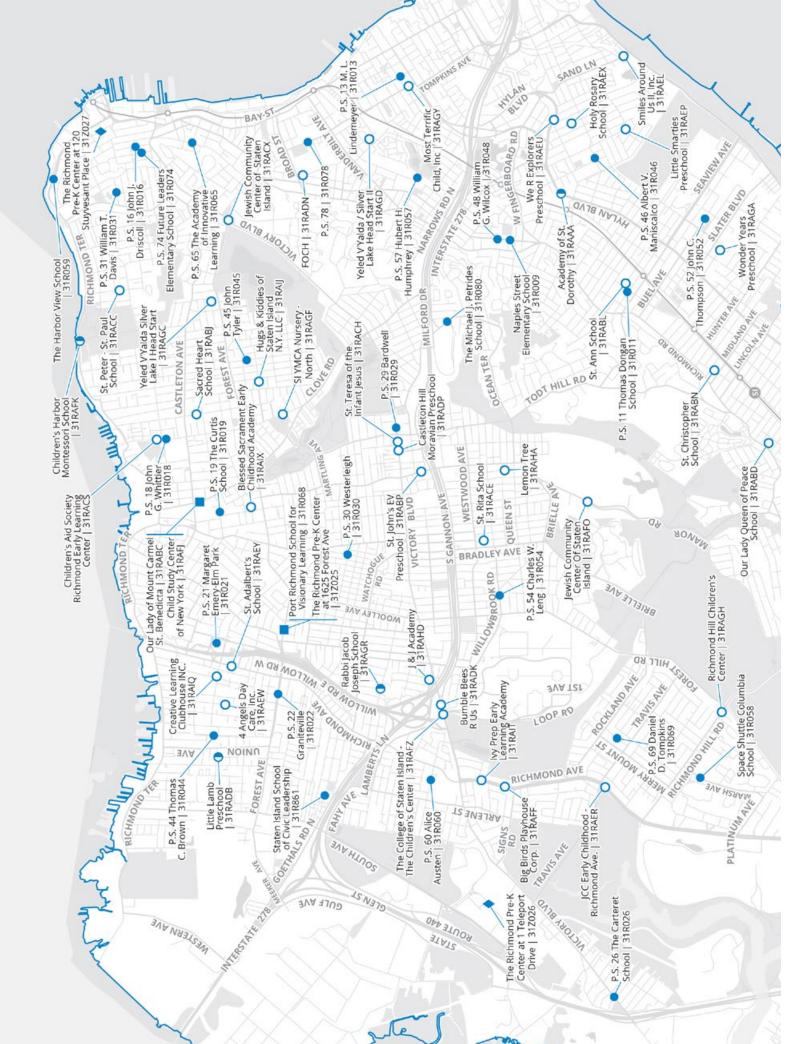

## 7.0 Pre-K District Maps and Program Lists

Use the maps and program lists in this section to learn about pre-K programs in each New York City school district. For a quick guide to reading the program information in these pages and in MySchools, see **Section 2.2**.

## **District 1 Pre-K Programs**

| • NYC Early Education Centers* — Program Name   Address              | DBN    | Early Drop Off/<br>Late Pick Up | Phone        |
|----------------------------------------------------------------------|--------|---------------------------------|--------------|
| + Bank Street Head Start   535 East 5 <sup>th</sup> Street           | 01MATK | PM                              | 212-353-2532 |
| + CPC Jacob Riis Child Care Center   296 East 4 <sup>th</sup> Street | 01MAUE | AM, PM                          | 212-533-9138 |
| + CPC Little Star of Broome Street   131 Broome Street   CH SP       | 01MBKU | PM                              | 646-678-3847 |
| Dewitt Reformed Church Head Start   280 Rivington Street             | 01MATO | AM, PM                          | 212-254-3070 |
| + Educational Alliance - Lillian Wald   34 Avenue D                  | 01MAOZ | PM                              | 646-395-4218 |
| + Escuela Hispana Montessori 2   180 Suffolk Street                  | 01MATQ | AM, PM                          | 212-982-6650 |
| + Grand St Settlement   300 Delancey Street                          | 01MAUC | AM, PM                          | 212-228-8240 |
| + Grand St Settlement Head Start Center   294 Delancey Street        | 01MATU | AM, PM                          | 212-777-0656 |
| + Hamilton Madison House EarlyLearn Center 5   253 South Street      | 01MASU | AM, PM                          | 212-962-3408 |
| Henry Street Settlement Day Care   301 Henry Street                  | 01MAXZ | AM, PM                          | 212-254-3100 |
| Immaculate Conception School 419 East 13th Street                    | 01MAED | AM, PM                          | 212-475-2590 |
| University Settlement ECC   184 Eldridge Street                      | 01MAUB | AM, PM                          | 212-453-4584 |
| + Virginia Day Nursery   464 East 10 <sup>th</sup> Street            | 01MAQA | AM, PM                          | 212-228-5220 |

| DOE Public Schools — Program Name   Address                        | DBN    | Dual<br>Language    | Priorities   | Early Drop Off/<br>Late Pick Up | Phone        |
|--------------------------------------------------------------------|--------|---------------------|--------------|---------------------------------|--------------|
| P.S. 15 Roberto Clemente   333 East 4th Street   🚳                 | 01M015 |                     | FRL/EMLL/STH | C C                             | 212-228-8730 |
| P.S. 19 Asher Levy 185 First Avenue                                | 01M019 |                     | FRL/EMLL/STH | AM                              | 212-533-5340 |
| P.S. 20 Anna Silver   166 Essex Street   🚳                         | 01M020 | Chinese,<br>Spanish | FRL/EMLL/STH | PM                              | 212-254-9577 |
| P.S. 34 Franklin D. Roosevelt   730 East 12th Street               | 01M034 |                     | FRL/EMLL/STH | ٤                               | 212-228-4433 |
| P.S. 63 The STAR Academy   121 East 3rd Street                     | 01M063 |                     | FRL/EMLL/STH | PM                              | 212-674-3180 |
| P.S. 64 Robert Simon   600 East 6 <sup>th</sup> Street             | 01M064 |                     | FRL/EMLL/STH | AM, PM                          | 212-673-6510 |
| P.S. 110 Florence Nightingale   285 Delancey Street                | 01M110 |                     | FRL/EMLL/STH | ٤                               | 212-674-2690 |
| P.S. 134 Henrietta Szold   293 East Broadway   🅉                   | 01M134 |                     | FRL/EMLL/STH | AM, PM                          | 212-673-4470 |
| P.S. 140 Nathan Straus   123 Ridge Street                          | 01M140 |                     | FRL/EMLL/STH |                                 | 212-677-4680 |
| P.S. 142 Amalia Castro   100 Attorney Street   🚳                   | 01M142 |                     | FRL/EMLL/STH | AM, PM                          | 212-598-3800 |
| P.S. 184 Shuang Wen   327 Cherry Street   🚳                        | 01M184 | Chinese             | FRL/EMLL/STH | AM, PM                          | 212-602-9700 |
| P.S. 188 The Island School   442 East Houston Street   🅉           | 01M188 |                     | FRL/EMLL/STH |                                 | 212-677-5710 |
| The East Village Community School   610 East 12th Street           | 01M315 |                     | FRL/EMLL/STH | AM                              | 212-982-0682 |
| The Children's Workshop School   610 East 12th Street              | 01M361 |                     | FRL/EMLL/STH | ٤                               | 212-614-9531 |
| Neighborhood School   121 East 3 <sup>rd</sup> Street              | 01M363 |                     | FRL/EMLL/STH | AM, PM                          | 212-387-0195 |
| Earth School   600 East 6 <sup>th</sup> Street                     | 01M364 |                     | FRL/EMLL/STH | AM, PM                          | 212-477-1735 |
| Charter Schools — Program Name   Address                           |        |                     |              | DBN                             | Phone        |
| Girls Prep Lower East Side - PrePrep III   442 East Houston Street | ð      |                     |              | 84M330                          | 917-584-1346 |

## **District 2 Pre-K Programs**

|   | District 2 FIC-N Flugranis                                               |        | Fault Duan Off                  |              |
|---|--------------------------------------------------------------------------|--------|---------------------------------|--------------|
| 0 | NYC Early Education Centers* — Program Name   Address                    | DBN    | Early Drop Off/<br>Late Pick Up | Phone        |
|   | Battery Park City Day Nursery 215 South End Avenue                       | 02MAPL | AM, PM                          | 212-945-0088 |
| + | Bellevue-Educare Childcare Center   462 First Avenue                     | 02MAUH | AM, PM                          | 212-679-2393 |
|   | CCLC at 4 NY Plaza   4 NY Plaza                                          | 02MBGQ | AM, PM                          | 212-513-7367 |
| + | Center Annex (Tribeca Early Childhood Center)   21 St. John's Lane       | 02MBHH | AM, PM                          | 212-925-5641 |
|   | Childcare Partners NY West   20 West Street                              | 02MBHM | PM                              | 212-797-1110 |
|   | Chinatown Day Care Center, Inc. 35 Division Street CH                    | 02MATL | AM, PM                          | 212-431-3845 |
| + | Chung Pak Day Care Center   125 Walker Street                            | 02MAUM | AM, PM                          | 212-343-9630 |
|   | Creative Steps Early Childhood Center   4 Washington Square Village      | 02MBIW | AM, PM                          | 212-982-2273 |
| + | Education Alliance - East Broadway   197 East Broadway                   | 02MAUA | AM, PM                          | 646-395-4250 |
| + | Eisman Day Nursery 1794 First Avenue                                     | 02MAUN | AM, PM                          | 212-876-9200 |
| + | Garment Industry Day Care Center   115 Chrystie Street                   | 02MAUU | AM, PM                          | 212-219-2286 |
|   | Gramercy School 460 West 34th Street                                     | 02MAQG | ٤                               | 212-420-0510 |
| + | Grand St Settlement Dual Center #1   60 Essex Street                     | 02MAPY | AM, PM                          | 212-677-6990 |
|   | Guardian Angel   193 Tenth Avenue                                        | 02MADO | AM, PM                          | 212-989-8280 |
| + | Hamilton Madison House EarlyLearn Center 2   60 Catherine Street         | 02MAPM | AM, PM                          | 212-962-3408 |
| + | Hamilton Madison House EarlyLearn Center 4 77 Market Street              | 02MAUW | AM, PM                          | 212-962-3408 |
| + | Hamilton Madison House EarlyLearn Center 6   129 Fulton Street           | 02MAUY | PM                              | 212-962-3408 |
| + | Hudson Guild   410 West 40 <sup>th</sup> Street                          | 02MAYH | AM, PM                          | 646-649-2351 |
| + | Hudson Guild Children's Center   459 West 26th Street                    | 02MAUP | AM, PM                          | 212-760-9830 |
|   | Hudson Guild Children's Center I 441 West 26th Street                    | 02MASL |                                 | 212-367-2370 |
| + | Hudson Guild Polly Dodge   538 West 55th Street                          | 02MAUT | AM, PM                          | 212-757-2047 |
|   | Imagine Early Learning Center at East 97th Street 60-62 East 97th Street | 02MANH | AM, PM                          | 212-410-2077 |
|   | Imagine Early Learning Center at Vets Kids   423 East 23rd Street        | 02MANG | AM, PM                          | 212-951-3435 |
|   | Lenox Hill Neighborhood House   331 East 70th Street                     | 02MAMQ | C.                              | 212-218-0406 |
| + | Lexington Children's Center   115 East 98 <sup>th</sup> Street           | 02MBBE | PM                              | 212-410-1060 |
|   | Manhattan Nursery School 38 West 32 <sup>nd</sup> Street                 | 02MAMZ | PM                              | 212-631-0543 |
|   | Manhattan Schoolhouse 1608 First Avenue                                  | 02MBLL | AM, PM                          | 212-879-4400 |
|   | NY Preschool 94th Street   345 East 94th Street                          | 02MBMN | C.                              | 212-400-0553 |
|   | NY Preschool TriBeCa   88 Leonard Street                                 | 02MBJS | AM, PM                          | 212-334-3301 |
|   | Roosevelt Island Day Nursery   4 River Road                              | 02MAXY | AM, PM                          | 212-593-0750 |
|   | Vanderbilt YMCA   224 East 47 <sup>th</sup> Street                       | 02MBMK | 6                               | 212-630-9645 |
|   | Victoria Children's Center   323 Grand Street   CH                       | 02MBJV | AM, PM                          | 212-625-1828 |
|   | Victoria Children's Group 230 Grand Street                               | 02MAXX | AM, PM                          | 212-625-9228 |
|   |                                                                          |        |                                 |              |

| DOE Public Schools — Program Name   Address                       | DBN    | Dual<br>Language | Priorities | Early Drop Off/<br>Late Pick Up | Phone        |
|-------------------------------------------------------------------|--------|------------------|------------|---------------------------------|--------------|
| P.S. 1 Alfred E. Smith   8 Henry Street                           | 02M001 |                  |            | ۲.                              | 212-267-4133 |
| P.S. 2 Meyer London   122 Henry Street                            | 02M002 |                  |            |                                 | 212-964-0350 |
| P.S. 3 Charrette School   490 Hudson Street                       | 02M003 |                  | FRL        | PM                              | 212-691-1183 |
| P.S. 6 Lillie D. Blake   45 East 81st Street                      | 02M006 |                  |            |                                 | 212-737-9774 |
| P.S. 11 William T. Harris   320 West 21st Street                  | 02M011 |                  |            | AM, PM                          | 212-929-1743 |
| P.S. 33 Chelsea Prep   281 9th Avenue   🎖                         | 02M033 |                  |            | AM                              | 212-244-6426 |
| P.S. 40 Augustus Saint-Gaudens   320 East 20th Street             | 02M040 |                  |            |                                 | 212-475-5500 |
| P.S. 41 Greenwich Village 116 West 11th Street                    | 02M041 |                  |            | AM, PM                          | 212-675-2756 |
| P.S. 42 Benjamin Altman   71 Hester Street                        | 02M042 | Chinese          |            | PM                              | 212-226-8410 |
| P.S. 51 Elias Howe   525 West 44th Street   🅉                     | 02M051 |                  |            | PM                              | 212-315-7160 |
| P.S. 59 Beekman Hill International   231-249 East 56th Street   🅉 | 02M059 |                  |            | AM                              | 212-888-7870 |
| P.S. 89   201 Warren Street   🕉                                   | 02M089 |                  |            | PM                              | 212-571-5659 |