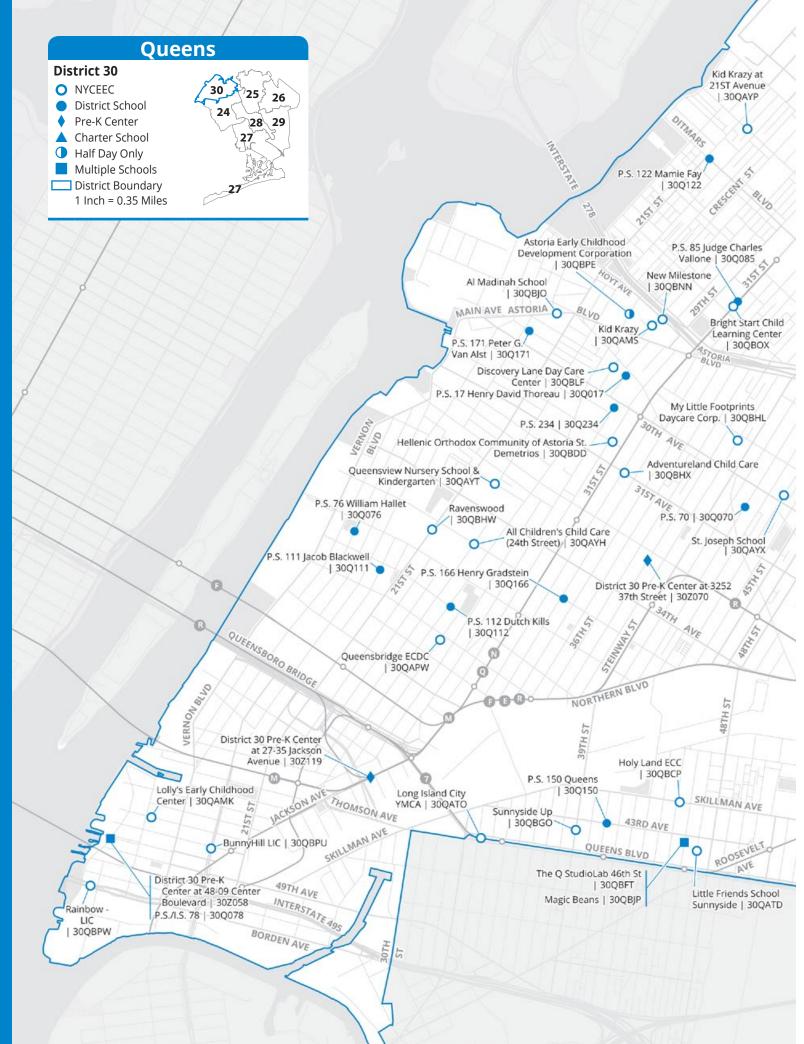

## 7.0 Pre-K District Maps and Program Lists

Use the maps and program lists in this section to learn about pre-K programs in each New York City school district. For a quick guide to reading the program information in these pages and in MySchools, see **Section 2.2**.