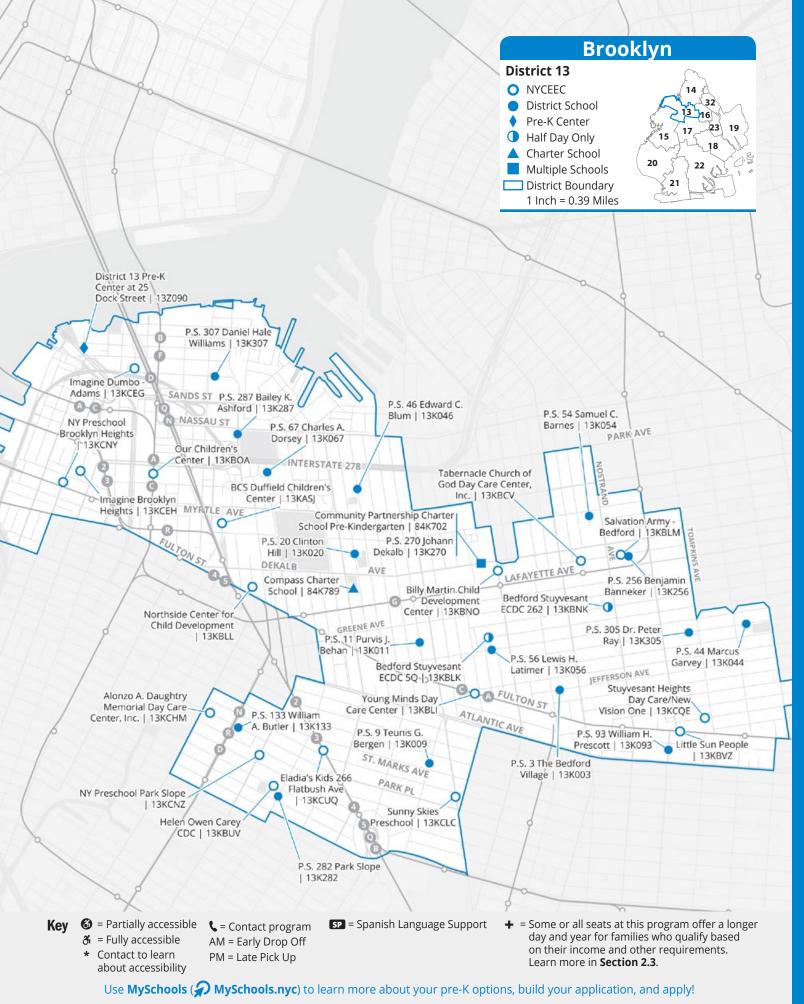

## 7.0 Pre-K District Maps and Program Lists

Use the maps and program lists in this section to learn about pre-K programs in each New York City school district. For a quick guide to reading the program information in these pages and in MySchools, see **Section 2.2**.