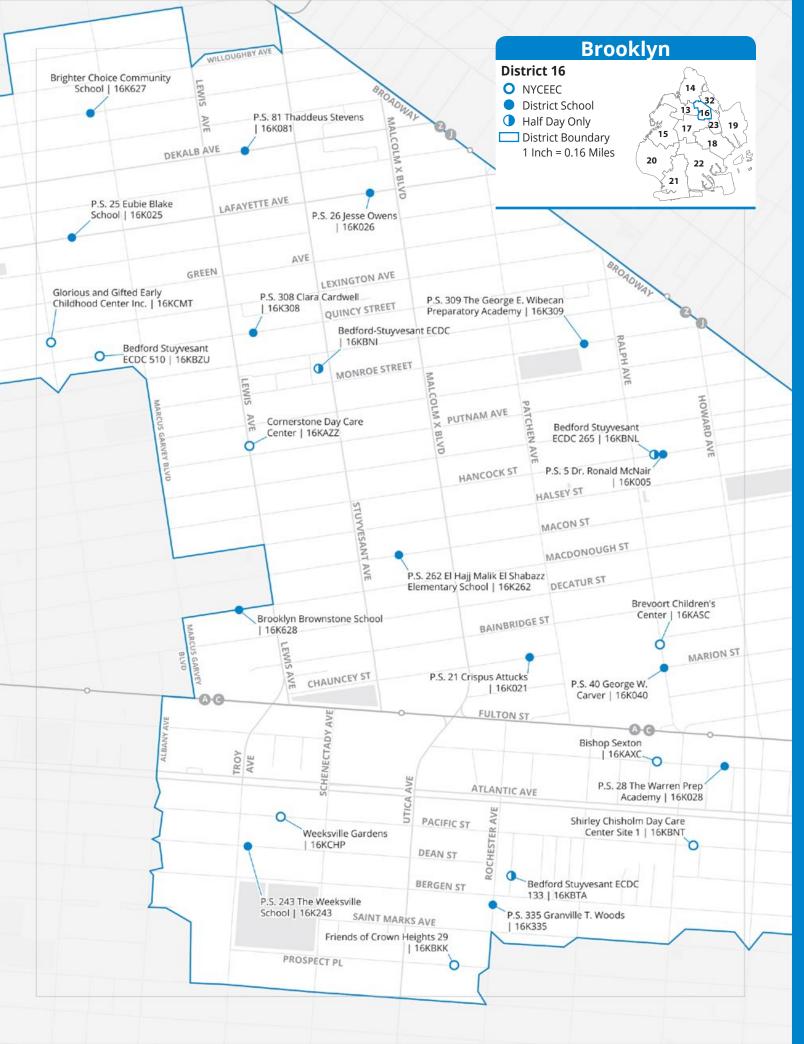

## 7.0 Pre-K District Maps and Program Lists

Use the maps and program lists in this section to learn about pre-K programs in each New York City school district. For a quick guide to reading the program information in these pages and in MySchools, see **Section 2.2**.