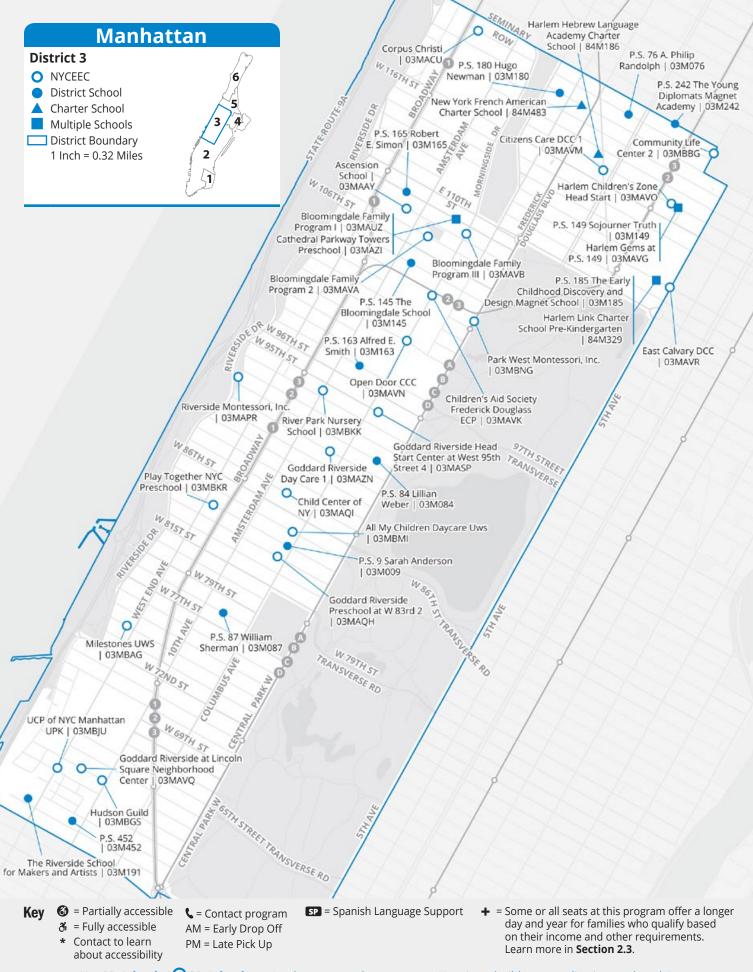

## **District 3 Pre-K Programs**

|     |                                                                                      |        | Early Drop Off/ |              |
|-----|--------------------------------------------------------------------------------------|--------|-----------------|--------------|
|     | NYC Early Education Centers* — Program Name   Address                                | DBN    | Late Pick Up    | Phone        |
|     | All My Children Daycare UWS   101 West 85th Street                                   | 03MBMI |                 | 718-730-2370 |
| /   | Ascension School   220 West 108 <sup>th</sup> Street                                 | 03MAAY | AM, PM          | 212-222-5161 |
| + 6 | Bloomingdale Family Program 2   171 West 107th Street                                | 03MAVA | AM, PM          | 212-663-4070 |
| + 5 | Bloomingdale Family Program I   125 West 109th Street                                | 03MAUZ | PM              | 212-663-4067 |
| + 6 | Bloomingdale Family Program III   987 Columbus Avenue                                | 03MAVB | PM              | 212-665-4631 |
| (   | Cathedral Parkway Towers Preschool   125 West 109th Street                           | 03MAZI | PM              | 212-749-0291 |
| + ( | Child Center of NY   169 West 87 <sup>th</sup> Street                                | 03MAQI | AM, PM          | 212-799-2440 |
| + ( | Children's Aid Society Frederick Douglass ECP   885 Columbus Avenue   SP             | 03MAVK | AM, PM          | 212-865-6337 |
| + ( | Citizens Care DCC 1   131 Saint Nicholas Avenue                                      | 03MAVM | PM              | 212-666-1683 |
| + ( | Community Life Center 2   15 Mount Morris Park West                                  | 03MBBG | AM, PM          | 212-427-3000 |
| (   | Corpus Christi   535 West 121st Street                                               | 03MACU | AM, PM          | 212-662-9344 |
| + 6 | East Calvary DCC   1 West 112 <sup>th</sup> Street                                   | 03MAVR | AM, PM          | 212-534-5249 |
| + ( | Goddard Riverside at Lincoln Square Neighborhood Center   243 West 64th Street       | 03MAVQ | AM, PM          | 212-712-9306 |
| + ( | Goddard Riverside Day Care 1   114 West 91st Street                                  | 03MAZN | AM, PM          | 212-873-6865 |
| + ( | Goddard Riverside Head Start Center at West 95th Street 4   70 West 95th Street      | 03MASP | AM, PM          | 212-749-2133 |
| + ( | Goddard Riverside Preschool at W 83 <sup>rd</sup> 2 128 West 83 <sup>rd</sup> Street | 03MAQH | AM, PM          | 212-877-7780 |
| + 1 | Harlem Children's Zone Head Start   60 West 117th Street                             | 03MAVO | AM, PM          | 212-369-3577 |
| ł   | Harlem Gems at P.S. 149   41 West 117 <sup>th</sup> Street                           | 03MAVG | ۲.              | 212-876-0633 |
| ł   | Hudson Guild   206 West 64 <sup>th</sup> Street                                      | 03MBGS |                 | 212-760-9830 |
| ſ   | Milestones UWS   319 West 74th Street                                                | 03MBAG |                 | 929-461-7928 |
| + ( | Open Door CCC   820 Columbus Avenue                                                  | 03MAVN | AM, PM          | 212-749-5572 |
| F   | Park West Montessori, Inc.   435 Central Park West                                   | 03MBNG | PM              | 212-678-6072 |
| F   | Play Together NYC Preschool 270 West 84 <sup>th</sup> Street                         | 03MBKR |                 | 646-469-5703 |
| F   | River Park Nursery School   711 Amsterdam Avenue                                     | 03MBKK | PM              | 212-663-1205 |
| F   | Riverside Montessori, Inc.   202 Riverside Drive                                     | 03MAPR | PM              | 212-665-1600 |
| ι   | UCP of NYC Manhattan UPK   80 West End Avenue                                        | 03MBJU | ۲.              | 347-853-9463 |

| DOE Public Schools — Program Name   Address                                                         | DBN    | Dual<br>Language    | Priorities | Early Drop Off/<br>Late Pick Up | Phone        |
|-----------------------------------------------------------------------------------------------------|--------|---------------------|------------|---------------------------------|--------------|
| P.S. 9 Sarah Anderson   100 West 84th Street   🚳                                                    | 03M009 |                     |            | د .                             | 212-678-2812 |
| P.S. 76 A. Philip Randolph   220 West 121st Street                                                  | 03M076 |                     |            | AM, PM                          | 212-678-2865 |
| P.S. 84 Lillian Weber   32 West 92th Street                                                         | 03M084 |                     |            | <u>د</u>                        | 212-799-2534 |
| P.S. 87 William Sherman   160 West 78th Street                                                      | 03M087 |                     |            | AM, PM                          | 212-678-2826 |
| P.S. 145 The Bloomingdale School   150 West 105th Street                                            | 03M145 | Russian,<br>Spanish |            | د                               | 212-678-2857 |
| P.S. 149 Sojourner Truth   41 West 117th Street                                                     | 03M149 |                     |            | C C                             | 646-672-9020 |
| P.S. 163 Alfred E. Smith   163 West 97th Street                                                     | 03M163 | Spanish             |            |                                 | 212-678-2854 |
| P.S. 165 Robert E. Simon   234 West 109th Street                                                    | 03M165 |                     |            | ٤                               | 212-678-2873 |
| P.S. 180 Hugo Newman   370 West 120 <sup>th</sup> Street   🚳                                        | 03M180 | Spanish             |            | PM                              | 212-678-2849 |
| P.S. 185 The Early Childhood Discovery and Design Magnet School<br>20 West 112 <sup>th</sup> Street | 03M185 |                     |            | د                               | 212-534-7490 |
| The Riverside School for Makers and Artists   300 West 61st Street   🏵                              | 03M191 |                     |            | <u>د</u>                        | 347-478-5228 |
| P.S. 242 The Young Diplomats Magnet Academy<br>134 West 122 <sup>nd</sup> Street 6                  | 03M242 | Italian             |            | AM                              | 212-678-2908 |
| P.S. 452   210 West 61th Street   🚳                                                                 | 03M452 |                     | FRL        | C C                             | 212-259-6222 |

|                                                                           | Early Drop Off/ |              |              |
|---------------------------------------------------------------------------|-----------------|--------------|--------------|
| Charter Schools — Program Name   Address                                  | DBN             | Late Pick Up | Phone        |
| Harlem Hebrew Language Academy Charter School   147 Saint Nicholas Avenue | 84M186          |              | 212-866-4608 |
| Harlem Link Charter School Pre-Kindergarten   21 West 111th Street        | 84M329          |              | 212-289-3249 |
| New York French American Charter School   311 West 120th Street           | 84M483          | PM           | 646-982-2049 |