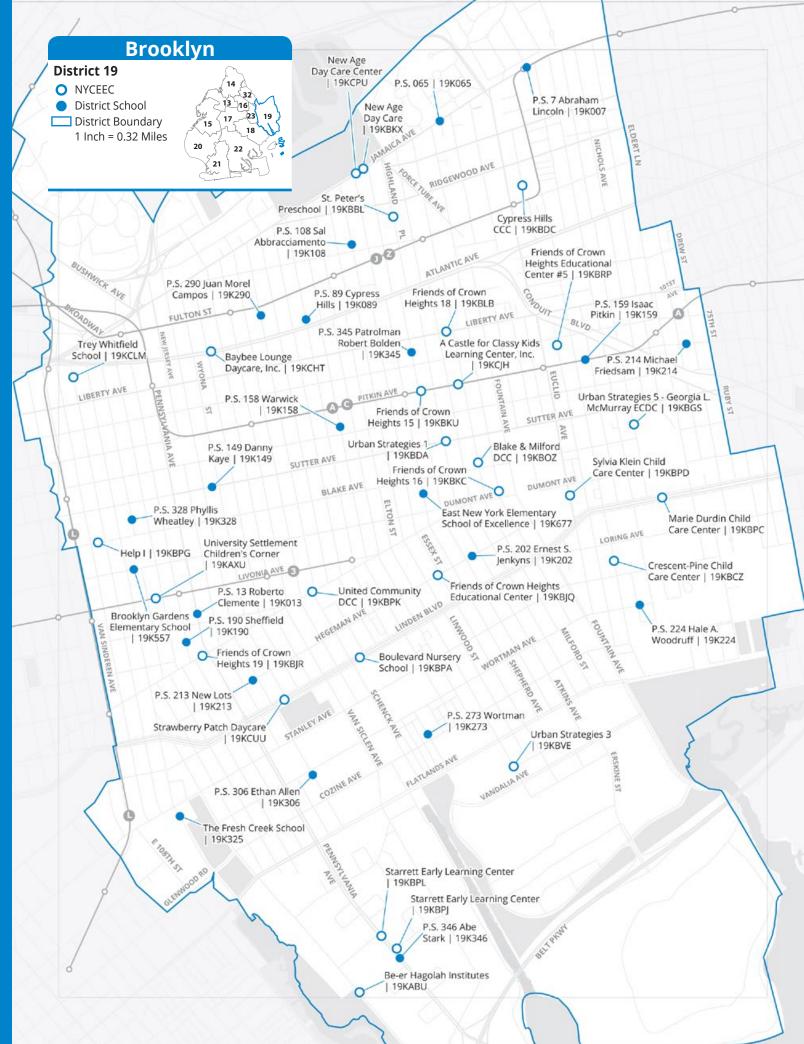

## 7.0 Pre-K District Maps and Program Lists

Use the maps and program lists in this section to learn about pre-K programs in each New York City school district. For a quick guide to reading the program information in these pages and in MySchools, see **Section 2.2**.