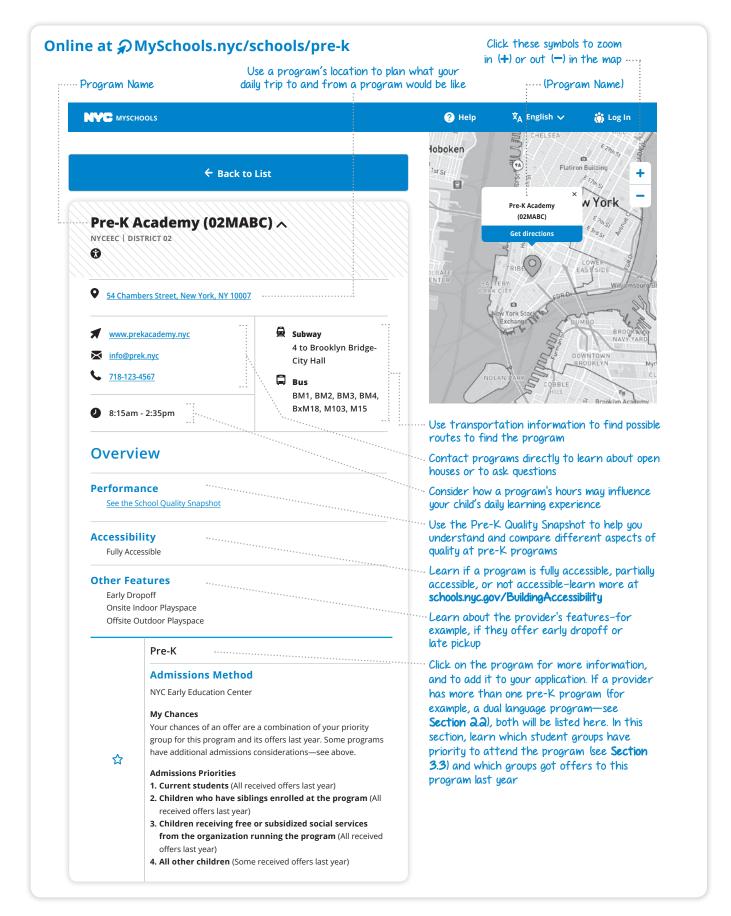

#### 2.1 Program Details

Use **Section 7.0** of this guide and the MySchools directory to research your child's pre-K options.

#### In This Guide

The maps and program lists in **Section 7.0** are organized by district and show the location and street address of every Pre-K for All program available in each district at the time of publication. Here's how to read a program list:

#### 2.5 Program Quality

Pre-K Quality Snapshots provide families with data from program assessments and the NYC School Survey. They can help you understand and compare different aspects of quality at programs. You can view any program's Pre-K Quality Snapshot at **2** MySchools.nyc/schools/pre-k/.

🗋 Tip:

At **MySchools.nyc/schools/pre-k**, click on a program's name (next to the star) to look up its admissions priorities and learn who got offers last year. This information will help you know your child's chances of getting an offer to a particular program.

## 7.0 Pre-K District Maps and Program Lists

Use the maps and program lists in this section to learn about pre-K programs in each New York City school district. For a quick guide to reading the program information in these pages and in MySchools, see **Section 2.2**.