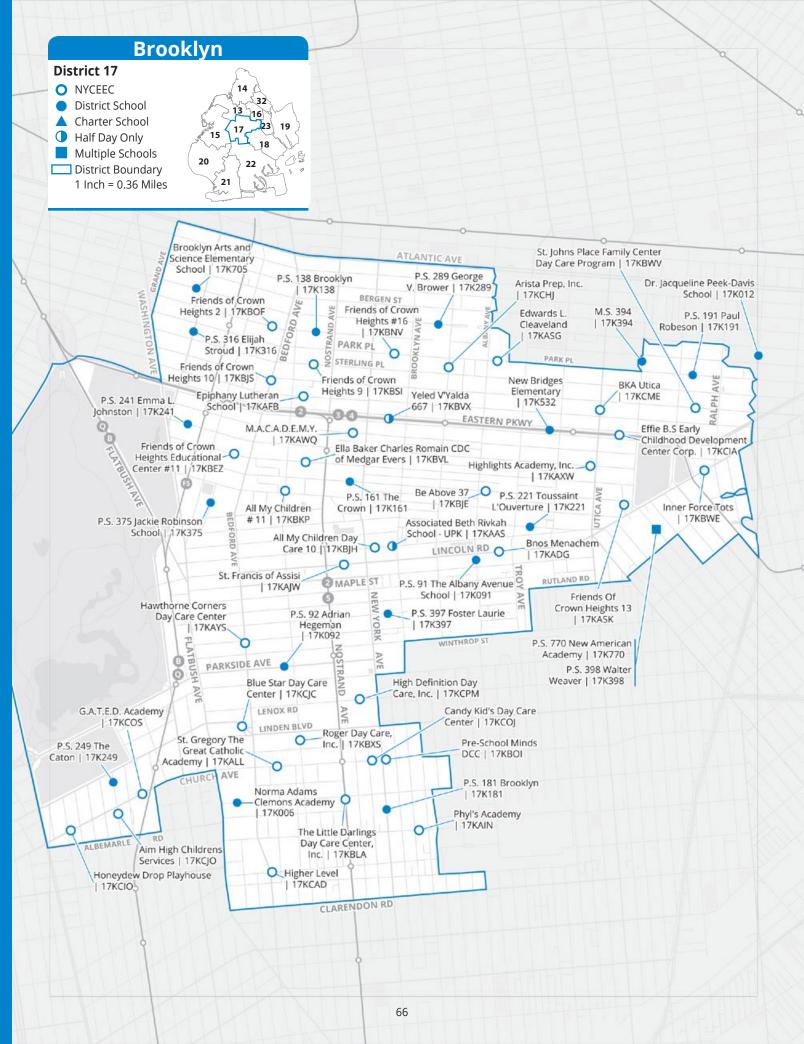

## 7.0 Pre-K District Maps and Program Lists

Use the maps and program lists in this section to learn about pre-K programs in each New York City school district. For a quick guide to reading the program information in these pages and in MySchools, see **Section 2.2**.