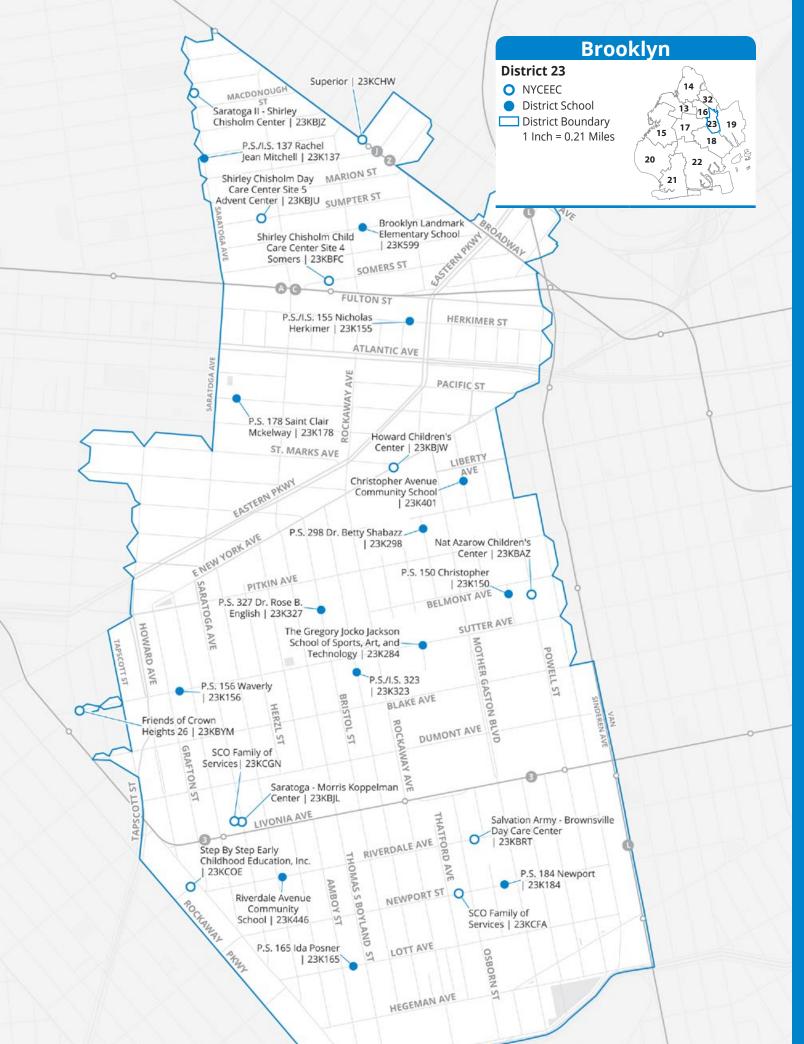

## 7.0 Pre-K District Maps and Program Lists

Use the maps and program lists in this section to learn about pre-K programs in each New York City school district. For a quick guide to reading the program information in these pages and in MySchools, see **Section 2.2**.