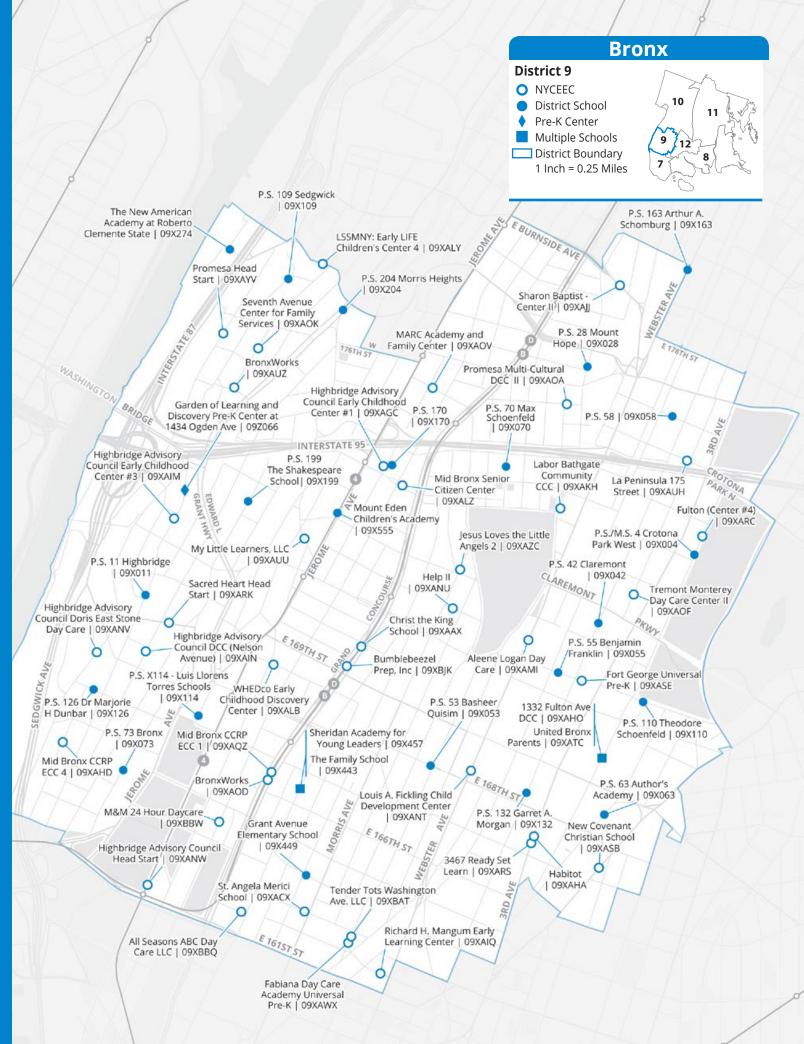

## 7.0 Pre-K District Maps and Program Lists

Use the maps and program lists in this section to learn about pre-K programs in each New York City school district. For a quick guide to reading the program information in these pages and in MySchools, see **Section 2.2**.