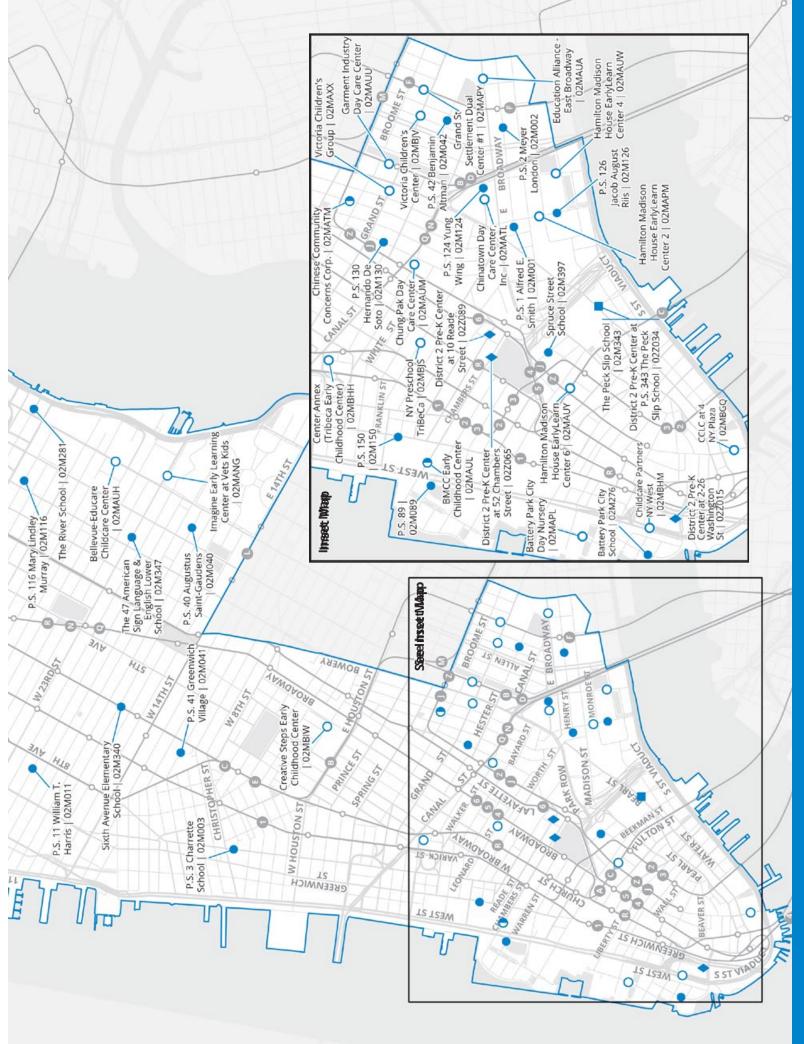

## **District 2 Pre-K Programs**

|   | District 2 FIC-N Flugranis                                               |        | Fault Duan Off                  |              |
|---|--------------------------------------------------------------------------|--------|---------------------------------|--------------|
| 0 | NYC Early Education Centers* — Program Name   Address                    | DBN    | Early Drop Off/<br>Late Pick Up | Phone        |
|   | Battery Park City Day Nursery 215 South End Avenue                       | 02MAPL | AM, PM                          | 212-945-0088 |
| + | Bellevue-Educare Childcare Center   462 First Avenue                     | 02MAUH | AM, PM                          | 212-679-2393 |
|   | CCLC at 4 NY Plaza   4 NY Plaza                                          | 02MBGQ | AM, PM                          | 212-513-7367 |
| + | Center Annex (Tribeca Early Childhood Center)   21 St. John's Lane       | 02MBHH | AM, PM                          | 212-925-5641 |
|   | Childcare Partners NY West   20 West Street                              | 02MBHM | PM                              | 212-797-1110 |
|   | Chinatown Day Care Center, Inc. 35 Division Street CH                    | 02MATL | AM, PM                          | 212-431-3845 |
| + | Chung Pak Day Care Center   125 Walker Street                            | 02MAUM | AM, PM                          | 212-343-9630 |
|   | Creative Steps Early Childhood Center   4 Washington Square Village      | 02MBIW | AM, PM                          | 212-982-2273 |
| + | Education Alliance - East Broadway   197 East Broadway                   | 02MAUA | AM, PM                          | 646-395-4250 |
| + | Eisman Day Nursery 1794 First Avenue                                     | 02MAUN | AM, PM                          | 212-876-9200 |
| + | Garment Industry Day Care Center   115 Chrystie Street                   | 02MAUU | AM, PM                          | 212-219-2286 |
|   | Gramercy School 460 West 34th Street                                     | 02MAQG | ٤                               | 212-420-0510 |
| + | Grand St Settlement Dual Center #1   60 Essex Street                     | 02MAPY | AM, PM                          | 212-677-6990 |
|   | Guardian Angel   193 Tenth Avenue                                        | 02MADO | AM, PM                          | 212-989-8280 |
| + | Hamilton Madison House EarlyLearn Center 2   60 Catherine Street         | 02MAPM | AM, PM                          | 212-962-3408 |
| + | Hamilton Madison House EarlyLearn Center 4 77 Market Street              | 02MAUW | AM, PM                          | 212-962-3408 |
| + | Hamilton Madison House EarlyLearn Center 6   129 Fulton Street           | 02MAUY | PM                              | 212-962-3408 |
| + | Hudson Guild   410 West 40 <sup>th</sup> Street                          | 02MAYH | AM, PM                          | 646-649-2351 |
| + | Hudson Guild Children's Center   459 West 26th Street                    | 02MAUP | AM, PM                          | 212-760-9830 |
|   | Hudson Guild Children's Center I 441 West 26th Street                    | 02MASL |                                 | 212-367-2370 |
| + | Hudson Guild Polly Dodge   538 West 55th Street                          | 02MAUT | AM, PM                          | 212-757-2047 |
|   | Imagine Early Learning Center at East 97th Street 60-62 East 97th Street | 02MANH | AM, PM                          | 212-410-2077 |
|   | Imagine Early Learning Center at Vets Kids   423 East 23rd Street        | 02MANG | AM, PM                          | 212-951-3435 |
|   | Lenox Hill Neighborhood House   331 East 70th Street                     | 02MAMQ | C.                              | 212-218-0406 |
| + | Lexington Children's Center   115 East 98 <sup>th</sup> Street           | 02MBBE | PM                              | 212-410-1060 |
|   | Manhattan Nursery School 38 West 32 <sup>nd</sup> Street                 | 02MAMZ | PM                              | 212-631-0543 |
|   | Manhattan Schoolhouse 1608 First Avenue                                  | 02MBLL | AM, PM                          | 212-879-4400 |
|   | NY Preschool 94th Street   345 East 94th Street                          | 02MBMN | C.                              | 212-400-0553 |
|   | NY Preschool TriBeCa   88 Leonard Street                                 | 02MBJS | AM, PM                          | 212-334-3301 |
|   | Roosevelt Island Day Nursery   4 River Road                              | 02MAXY | AM, PM                          | 212-593-0750 |
|   | Vanderbilt YMCA   224 East 47 <sup>th</sup> Street                       | 02MBMK | 6                               | 212-630-9645 |
|   | Victoria Children's Center   323 Grand Street   CH                       | 02MBJV | AM, PM                          | 212-625-1828 |
|   | Victoria Children's Group 230 Grand Street                               | 02MAXX | AM, PM                          | 212-625-9228 |
|   |                                                                          |        |                                 |              |

| DOE Public Schools — Program Name   Address                       | DBN    | Dual<br>Language | Priorities | Early Drop Off/<br>Late Pick Up | Phone        |
|-------------------------------------------------------------------|--------|------------------|------------|---------------------------------|--------------|
| P.S. 1 Alfred E. Smith   8 Henry Street                           | 02M001 |                  |            | ۲.                              | 212-267-4133 |
| P.S. 2 Meyer London   122 Henry Street                            | 02M002 |                  |            |                                 | 212-964-0350 |
| P.S. 3 Charrette School   490 Hudson Street                       | 02M003 |                  | FRL        | PM                              | 212-691-1183 |
| P.S. 6 Lillie D. Blake   45 East 81st Street                      | 02M006 |                  |            |                                 | 212-737-9774 |
| P.S. 11 William T. Harris   320 West 21st Street                  | 02M011 |                  |            | AM, PM                          | 212-929-1743 |
| P.S. 33 Chelsea Prep   281 9th Avenue   🎖                         | 02M033 |                  |            | AM                              | 212-244-6426 |
| P.S. 40 Augustus Saint-Gaudens   320 East 20th Street             | 02M040 |                  |            |                                 | 212-475-5500 |
| P.S. 41 Greenwich Village 116 West 11th Street                    | 02M041 |                  |            | AM, PM                          | 212-675-2756 |
| P.S. 42 Benjamin Altman   71 Hester Street                        | 02M042 | Chinese          |            | PM                              | 212-226-8410 |
| P.S. 51 Elias Howe   525 West 44th Street   🅉                     | 02M051 |                  |            | PM                              | 212-315-7160 |
| P.S. 59 Beekman Hill International   231-249 East 56th Street   🅉 | 02M059 |                  |            | AM                              | 212-888-7870 |
| P.S. 89   201 Warren Street   🕉                                   | 02M089 |                  |            | PM                              | 212-571-5659 |

Use **MySchools** ( MySchools.nyc) to learn more about your pre-K options, build your application, and apply!

| DOE Public Schools — Program Name   Address                                               | DBN           | Dual<br>Language | Priorities                                                                  | Early Drop Off/<br>Late Pick Up | Phone       |
|-------------------------------------------------------------------------------------------|---------------|------------------|-----------------------------------------------------------------------------|---------------------------------|-------------|
| P.S. 111 Adolph S. Ochs   440 West 53 <sup>rd</sup> Street                                | 02M111        |                  | • • • • • • • • • • • • • • • • • • • •                                     |                                 | 212-582-742 |
| P.S. 116 Mary Lindley Murray 210 East 33rd Street                                         | 02M116        |                  |                                                                             | C                               | 212-685-436 |
| P.S. 124 Yung Wing   40 Division Street   🚳                                               | 02M124        |                  |                                                                             | PM                              | 212-966-723 |
| P.S. 126 Jacob August Riis 80 Catherine Street                                            | 02M126        |                  |                                                                             |                                 | 212-962-218 |
| P.S. 130 Hernando De Soto   143 Baxter Street   &                                         | 02M130        |                  |                                                                             |                                 | 212-226-807 |
| P.S. 150   334 Greenwich Street                                                           | 02M150        |                  | Students Zoned<br>to 02M089,<br>02M234,<br>02M276,<br>02M343, and<br>02M397 | ţ                               | 212-732-439 |
| Yorkville Community School   421 East 88 <sup>th</sup> Street                             | 02M151        |                  |                                                                             | C C                             | 212-722-524 |
| P.S. 158 Bayard Taylor   1458 York Avenue   🚷                                             | 02M158        |                  |                                                                             | C                               | 212-744-656 |
| P.S. 183 Robert L. Stevenson 419 East 66th Street                                         | 02M183        |                  |                                                                             | PM                              | 212-734-77  |
| P.S. 198 Isador E. Ida Straus   1700 Third Avenue                                         | 02M198        |                  |                                                                             |                                 | 212-289-37  |
| P.S. 212 Midtown West   328 West 48 <sup>th</sup> Street                                  | 02M212        |                  |                                                                             |                                 | 212-247-02  |
| P.S./I.S. 217 Roosevelt Island   645 Main Street   🎖                                      | 02M217        |                  |                                                                             |                                 | 212-980-02  |
| Ella Baker School   317 East 67th Street   🚳                                              | 02M225        |                  | FRL                                                                         | PM                              | 212-717-88  |
| Battery Park City School   55 Battery Place   🎖                                           | 02M276        |                  |                                                                             | AM, PM                          | 212-266-58  |
| The River School   425 East 35 <sup>th</sup> Street   🕉                                   | 02M281        |                  |                                                                             | PM                              | 212-251-66  |
| P.S. 290 Manhattan New School   311 East 82 <sup>nd</sup> Street                          | 02M290        |                  |                                                                             | AM, PM                          | 212-734-71  |
| Sixth Avenue Elementary School   64 West 17th Street   🎖                                  | 02M340        |                  |                                                                             | AM, PM                          | 917-305-10  |
| The Peck Slip School   1 Peck Slip   🎖                                                    | 02M343        |                  |                                                                             | AM                              | 212-312-62  |
| The 47 American Sign Language & English Lower School 223 East 23 <sup>rd</sup> Street   🍪 | 02M347        |                  | Students who<br>are deaf or have<br>deaf family<br>members                  | AM                              | 917-326-660 |
| Spruce Street School   12 Spruce Street   &                                               | 02M397        |                  |                                                                             | ¢                               | 212-266-48  |
| Pre-K Centers — Program Name   Address                                                    |               |                  |                                                                             | DBN                             | Phone       |
| District 2 Pre-K Center at 2-26 Washington St   2-26 Washington                           | n Street   🕉  |                  |                                                                             | 02Z015                          | 212-422-631 |
| District 2 Pre-K Center at P.S. 343 The Peck Slip School   1 Peck                         | Slip 🛛 🔏      |                  |                                                                             | 02Z034                          | 212-312-628 |
| District 2 Pre-K Center at 52 Chambers Street   52 Chambers St                            | reet          |                  |                                                                             | 02Z065                          | 212-323-954 |
| District 2 Pre-K Center at 10 Reade Street   10 Reade Street                              |               |                  |                                                                             | 02Z089                          | 212-433-300 |
| District 2 Pre-K Center at 252 East 57 Street 252 East 57th Street                        | et ðr         |                  |                                                                             | 02Z121                          | 212-376-654 |
| District 2 Pre-K Center at 1683 Third Avenue   1683 Third Avenu                           | ue <b>3</b> 4 |                  |                                                                             | 02Z122                          | 212-376-657 |
| District 2 Pre-K Center at 355 East 76 Street   355 East 76th Street                      | et 🛛 🛪        |                  |                                                                             | 02Z128                          | 212-549-404 |
| District 2 Pre-K Center at 606 West 57 Street   606 West 57th Str                         | eet 🕉         |                  |                                                                             | 02Z129                          | 212-520-79  |
| Half Day Programs* — Program Name   Address                                               |               |                  | DDN                                                                         | Early Drop Off/                 | Phone       |
|                                                                                           |               |                  | DBN                                                                         | Late Pick Up                    |             |
| BMCC Early Childhood Center   199 Chambers Street                                         |               |                  | 02MAUL                                                                      | C.                              | 212-220-825 |
| Cassidy's Place   419 East 86th Street                                                    |               |                  | 02MABK                                                                      | AM, PM                          | 212-845-382 |
|                                                                                           |               |                  |                                                                             |                                 |             |

212-226-5001

AM, PM

02MATM

Chinese Community Concerns Corp. | 180 Mott Street