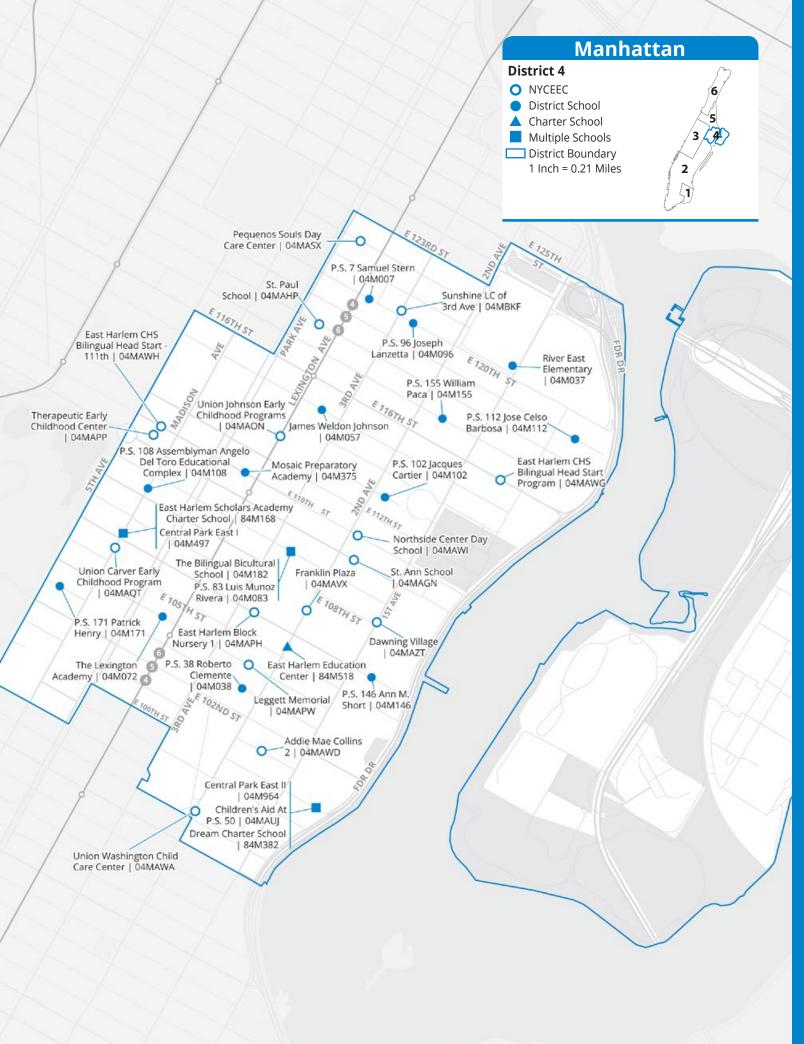

## 7.0 Pre-K District Maps and Program Lists

Use the maps and program lists in this section to learn about pre-K programs in each New York City school district. For a quick guide to reading the program information in these pages and in MySchools, see **Section 2.2**.