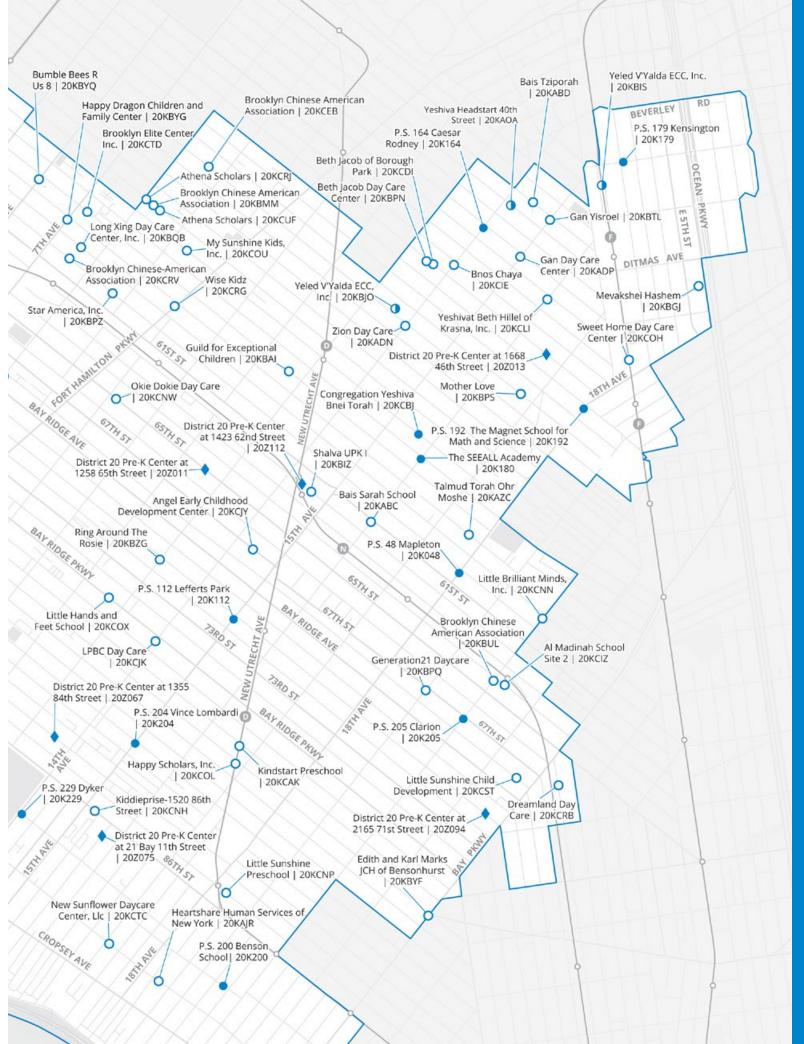

## 7.0 Pre-K District Maps and Program Lists

Use the maps and program lists in this section to learn about pre-K programs in each New York City school district. For a quick guide to reading the program information in these pages and in MySchools, see **Section 2.2**.

#### In This Guide

The maps and program lists in **Section 7.0** are organized by district and show the location and street address of every Pre-K for All program available in each district at the time of publication. Here's how to read a program list: